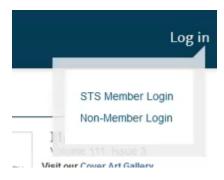

## Syncing Your STS Account with Your Current Annals Account

- 1. Go to The Annals website: https://www.annalsthoracicsurgery.org
- 2. In the upper right corner, click the "Log in" link.
- 3. You will see two login types; STS Member Login and Non-Member Login. Click STS Member Login.

- 4. You will be routed to the STS Portal login where you will enter your STS Portal credentials and click Log in.
- 5. You then will be routed back to an Elsevier page to link your accounts. You will need to enter your credentials for the Elsevier login and then click Log in.