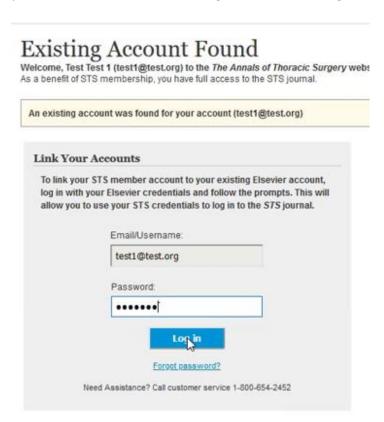

- 4. You will be routed to the STS Portal login where you will enter your STS Portal credentials and click Log in.
- 5. You then will be routed back to an Elsevier page to link your accounts. You will need to enter your credentials for the Elsevier login and then click Log in.

6. You will then be logged in. In the future, you will only need to log in via the portal and not have to sync your account again.