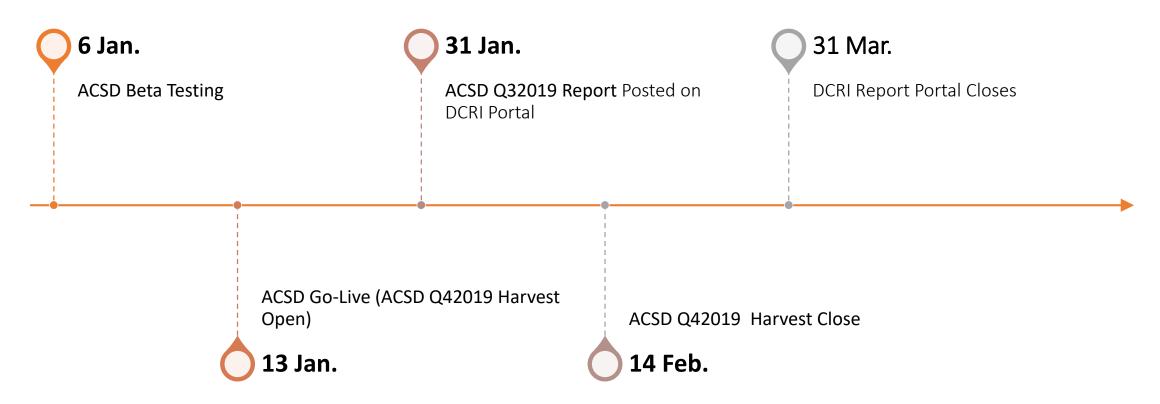

Society of Thoracic Surgeons

## Adult Cardiac Surgery Database

January 3, 2020





Trusted. Transformed. Real-Time.

### Agenda

- Welcome and Introductions
- IQVIA update
- Q&A



### Housekeeping

v4.20 Data Spec Update

January Training Manual Update

#### **STS Website Navigation**

- Database News
- Webinars
- IQVIA Landing Page...coming soon





## Poll Question

Keeping in mind that the monthly webinars will need to focus on IQVIA for the next few months (at least through March), would you like to have subsequent monthly webinars later in the month for the upgrade? This will mean two webinars a month for ACSD.

- Yes, starting in late January
- Yes, starting in late February
- No, I think webinars starting in April for the upgrade is fine

### Important Dates for Adult Cardiac





# IQVIA Update

Melanie Bent, IQVIA Lead Business Analyst



sts.org

### IQVIA Update – Login & Password

Login and Password Details

- IQVIA ACSD Login and Password to be sent January 13, 2020.
  - Two (2) email notifications will be sent from the <a href="https://www.style.com">STSTechSupport@iqvia.com</a>
    - (1) Username notification
    - (2) Temporary Password notification
  - Formal communication will be sent from STS to notify usernames/passwords were sent to participant users
  - Usernames will be formatted as first name initial combined with last name (i.e. John Doe will be assigned to username **jdoe**)



Users will be prompted to create a new password upon initial login

### IQVIA Update – Uploader File Submission Guidelines

Best Practice Guidelines for File Submission