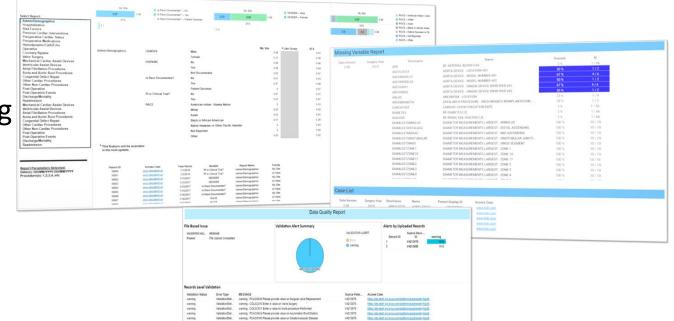

### IQVIA Update – What's Next

- Missing Variable Report
  - Displays identified percent missing for data variables uses in analysis
- ACSD Participant Dashboard Report
  - Displays identified data variables for total case and percentage counts

### Missing Variable

|                                                                                                                         | Data Version | Surgery Year | S           | hortname    |                     | Name                          | Percent | N      |
|-------------------------------------------------------------------------------------------------------------------------|--------------|--------------|-------------|-------------|---------------------|-------------------------------|---------|--------|
| Report Description:<br>Use this report to determine which<br>variables are missing data for the<br>data range selected. | 2.90         | 2019         | ABG         |             | RF-ARTERIAL BLOO    | DD GAS                        | 2 %     | 1 / 66 |
|                                                                                                                         |              |              | ADEVLOC03   |             | AORTA DEVICE - LO   | DCATION #03                   | 50 %    | 1/2    |
|                                                                                                                         |              |              | ADEVMODEL01 |             | AORTA DEVICE - M    | ODEL NUMBER #01               | 67 %    | 4/6    |
|                                                                                                                         |              |              | ADEVMODEL02 |             | AORTA DEVICE - M    | ODEL NUMBER #02               | 50 %    | 1/2    |
|                                                                                                                         |              |              | ADEVUDI01   |             | AORTA DEVICE - UI   | NIQUE DEVICE IDENTIFIER #01   | 67 %    | 4/6    |
|                                                                                                                         |              |              | ADEVUDI02   |             | AORTA DEVICE - UI   | NIQUE DEVICE IDENTIFIER #02   | 50 %    | 1/2    |
|                                                                                                                         |              |              | ANLOC       |             | ANEURYSM - LOCATION |                               | 25 %    | 1/4    |
| Data Range: 1/1/2020 - 4/1/2020                                                                                         |              |              | ARCHBRANC   | TH          | OPEN ARCH PROC      | EDURE - ARCH BRANCH REIMPLANT | 50 %    | 1/2    |
|                                                                                                                         |              |              | CARCATHDT   |             | CARDIAC CATHETE     | ERIZATION DATE                | 2 %     | 1 / 56 |
|                                                                                                                         | Case List    |              |             |             |                     |                               |         |        |
|                                                                                                                         | Data Version | Surgery Year | Shortname   | Name        | Patient Display ID  | Access Case                   |         |        |
|                                                                                                                         | 2.90         | 2019         | ADEVMODEL02 | AORTA DEVIC | V01000004           | www.link.com                  |         |        |

### ACSD Participant Dashboard

|                                                                                                                                                                                                                                                                                                        | Mr. Cite                                                                                                         | My Site Is Race Documented? > No |                                        |                           | My Site                                |          |                                   |      | -    | My Site |                             |                                                                               |  |  |
|--------------------------------------------------------------------------------------------------------------------------------------------------------------------------------------------------------------------------------------------------------------------------------------------------------|------------------------------------------------------------------------------------------------------------------|----------------------------------|----------------------------------------|---------------------------|----------------------------------------|----------|-----------------------------------|------|------|---------|-----------------------------|-------------------------------------------------------------------------------|--|--|
| elect Report:                                                                                                                                                                                                                                                                                          |                                                                                                                  |                                  |                                        |                           |                                        |          | GENDER > Male     GENDER > Female |      | 1.1  |         |                             | <ul> <li>RACE &gt; American Indian / Alas</li> <li>RACE &gt; White</li> </ul> |  |  |
|                                                                                                                                                                                                                                                                                                        | and the second |                                  | Is Race Documented? > Patient Declined |                           | 0.68                                   | 0.99     | GENEERSTUNDE                      |      | 0.83 | 0.96    | RACE > Asian                |                                                                               |  |  |
| Admin/Demographics                                                                                                                                                                                                                                                                                     | STS                                                                                                              |                                  |                                        |                           |                                        |          |                                   |      | STS  |         | RACE > Black or African Ame |                                                                               |  |  |
| Hospitalization                                                                                                                                                                                                                                                                                        | 0.1                                                                                                              |                                  |                                        | 0.01                      |                                        |          |                                   |      | 0.5  | 0.2     | 0.88                        | RACE > Native Havailan or O                                                   |  |  |
| Risk Factors<br>Previous Cardiac Interventions                                                                                                                                                                                                                                                         |                                                                                                                  |                                  |                                        |                           |                                        |          |                                   |      | -    |         |                             | RACE > Not Reported                                                           |  |  |
| Preoperative Cardiac Status                                                                                                                                                                                                                                                                            |                                                                                                                  |                                  |                                        |                           |                                        |          |                                   |      |      |         |                             | RACE » Other                                                                  |  |  |
| Preoperative Medications                                                                                                                                                                                                                                                                               |                                                                                                                  |                                  |                                        |                           |                                        |          |                                   |      |      |         |                             |                                                                               |  |  |
| Hemodynamic/Cath/Echo                                                                                                                                                                                                                                                                                  |                                                                                                                  |                                  |                                        |                           |                                        | My Site  | * Like Group                      | STS  |      |         |                             |                                                                               |  |  |
| Operative<br>Coronary Bypass<br>Valve Surgery<br>Mechanical Cardiac Assist Devices<br>Ventricular Assist Devices<br>Atrial Fibrillation Procedures<br>Aorta and Aortic Root Procedures                                                                                                                 | Admin/Demographics                                                                                               | GENDER                           | Male                                   |                           |                                        | 0.68     | 58                                | 0.01 |      |         |                             |                                                                               |  |  |
|                                                                                                                                                                                                                                                                                                        |                                                                                                                  |                                  | Female                                 | Female                    |                                        | 0.31     |                                   | 0.00 |      |         |                             |                                                                               |  |  |
|                                                                                                                                                                                                                                                                                                        |                                                                                                                  | HISPANIC                         | No                                     |                           |                                        | 0.89     |                                   | 0.48 |      |         |                             |                                                                               |  |  |
|                                                                                                                                                                                                                                                                                                        |                                                                                                                  |                                  | Yes                                    |                           |                                        | 0.08     |                                   | 0.04 |      |         |                             |                                                                               |  |  |
|                                                                                                                                                                                                                                                                                                        |                                                                                                                  |                                  | Not Do                                 | cumented                  |                                        | 0.02     |                                   | 0.07 |      |         |                             |                                                                               |  |  |
| Congential Defect Repair                                                                                                                                                                                                                                                                               |                                                                                                                  | Is Race Documented?              |                                        | No                        |                                        | 0.01     |                                   | 0.03 |      |         |                             |                                                                               |  |  |
| Congenia Defect Repair<br>Other Cardiac Procedures<br>Other Cardiac Procedures<br>Post-Operative<br>Post-Operative<br>Readmission<br>Mechanical Cardiac Assist Devices<br>Ventricular Assist Devices<br>Atrial Fibrillation Procedures<br>Aorta and Aortic Root Procedures<br>Congential Defect Repair |                                                                                                                  | is have bocamented:              | Yes                                    |                           |                                        | 0.97     |                                   | 0.00 |      |         |                             |                                                                               |  |  |
|                                                                                                                                                                                                                                                                                                        |                                                                                                                  |                                  |                                        |                           |                                        | 0.97     |                                   |      |      |         |                             |                                                                               |  |  |
|                                                                                                                                                                                                                                                                                                        |                                                                                                                  |                                  |                                        | t Declined                |                                        | 0        |                                   | 0.07 |      |         |                             |                                                                               |  |  |
|                                                                                                                                                                                                                                                                                                        |                                                                                                                  | Pt in Clinical Trial?            | No                                     |                           |                                        | 0.97     |                                   | 0.31 |      |         |                             |                                                                               |  |  |
|                                                                                                                                                                                                                                                                                                        |                                                                                                                  |                                  | Yes                                    |                           |                                        | 0.01     |                                   | 0.97 |      |         |                             |                                                                               |  |  |
|                                                                                                                                                                                                                                                                                                        |                                                                                                                  | RACE                             | Americ                                 | can Indian / Alaska Nativ | e                                      | 0        |                                   | 0.10 |      |         |                             |                                                                               |  |  |
|                                                                                                                                                                                                                                                                                                        |                                                                                                                  |                                  | White                                  |                           |                                        | 0.83     |                                   | 0.02 |      |         |                             |                                                                               |  |  |
|                                                                                                                                                                                                                                                                                                        |                                                                                                                  |                                  | Asian                                  |                           |                                        | 0.03     |                                   | 0.01 |      |         |                             |                                                                               |  |  |
|                                                                                                                                                                                                                                                                                                        |                                                                                                                  |                                  | Black or Afric                         |                           |                                        | 0.07     |                                   | 0.20 |      |         |                             |                                                                               |  |  |
| Other Cardiac Procedures                                                                                                                                                                                                                                                                               |                                                                                                                  |                                  |                                        | Hawaiian or Other Pacifi  | a Islander                             |          | 0.03                              |      |      |         |                             |                                                                               |  |  |
| Other Non-Cardiac Procedures                                                                                                                                                                                                                                                                           |                                                                                                                  |                                  |                                        |                           | ic isidilloer                          | 0        |                                   |      |      |         |                             |                                                                               |  |  |
| Post-Operative                                                                                                                                                                                                                                                                                         |                                                                                                                  |                                  | Not Re                                 | ported                    |                                        |          |                                   |      |      |         |                             |                                                                               |  |  |
| Post-Operative Events<br>Discharge/Mortality                                                                                                                                                                                                                                                           |                                                                                                                  |                                  | Other                                  |                           |                                        | 0.03     |                                   | 0.02 |      |         |                             |                                                                               |  |  |
| Readmission                                                                                                                                                                                                                                                                                            | * This feature will be avai<br>in the next update.                                                               | lable                            |                                        |                           |                                        |          |                                   |      |      |         |                             |                                                                               |  |  |
| eport Parameters Selected:                                                                                                                                                                                                                                                                             | Patient ID                                                                                                       | Access Case                      | Time Period                            | Variable                  | Report Name                            | Facility |                                   |      |      |         |                             |                                                                               |  |  |
| late(s): DDIMM/YYYY-DDIMM/YYYY<br>Procedure(s): 1,2,3,4, etc                                                                                                                                                                                                                                           | 10000                                                                                                            | www.stspatient.url               | 1/1/2016                               | Pt in Clinical Trial?     | Admin/Demographic                      |          |                                   |      |      |         |                             |                                                                               |  |  |
|                                                                                                                                                                                                                                                                                                        | 10001                                                                                                            | www.stspatient.url               | 1/2/2016                               | Pt in Clinical Trial?     | Admin/Demographic                      |          |                                   |      |      |         |                             |                                                                               |  |  |
|                                                                                                                                                                                                                                                                                                        | 10002                                                                                                            | www.stspatient.url               | 1/11/2017<br>1/12/2017                 | GENDER<br>GENDER          | Admin/Demographic<br>Admin/Demographic |          |                                   |      |      |         |                             |                                                                               |  |  |
|                                                                                                                                                                                                                                                                                                        | 10004                                                                                                            | the treats gets www.             | 1/13/2017                              | Is Race Documented?       | Admin/Demographic                      |          |                                   |      |      |         |                             |                                                                               |  |  |
|                                                                                                                                                                                                                                                                                                        | 10005                                                                                                            | www.stspatient.url               | 1/14/2017                              | Is Race Documented?       | Admin/Demographic                      |          |                                   |      |      |         |                             |                                                                               |  |  |
|                                                                                                                                                                                                                                                                                                        | 10006                                                                                                            | www.stspatient.url               | 1/15/2017                              | Is Race Documented?       | Admin/Demographic                      |          |                                   |      |      |         |                             |                                                                               |  |  |
|                                                                                                                                                                                                                                                                                                        | 19007                                                                                                            | www.stspatient.url               | 1/16/2017                              | RACE                      | Admin/Demographic                      |          |                                   |      |      |         |                             |                                                                               |  |  |
|                                                                                                                                                                                                                                                                                                        | 13552                                                                                                            | Inter tradition of the sector    | \$/\$7/3047                            | DACE                      | AdminiPlaneneranhin                    | 15- City |                                   |      |      |         |                             |                                                                               |  |  |