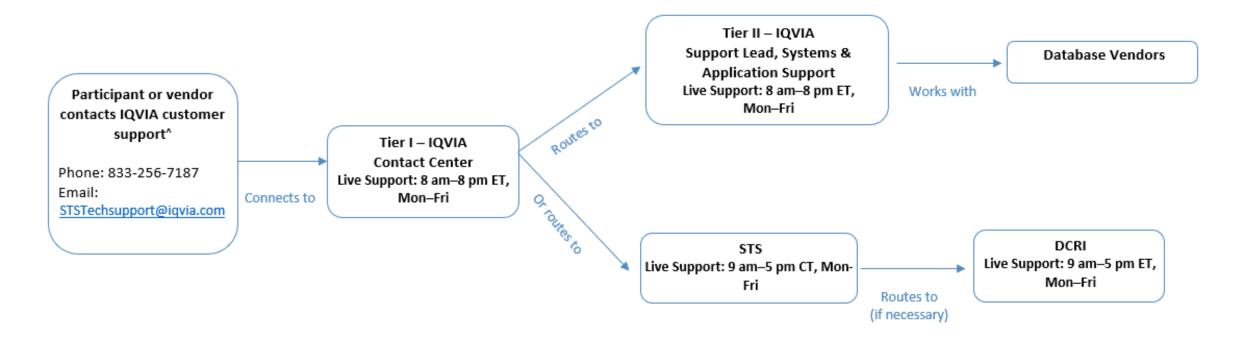

### IQVIA's Support Plan

^ Inquiries received outside live support hours will require a 24-hour turnaround window (i.e., one business day) for responses.

sts.org