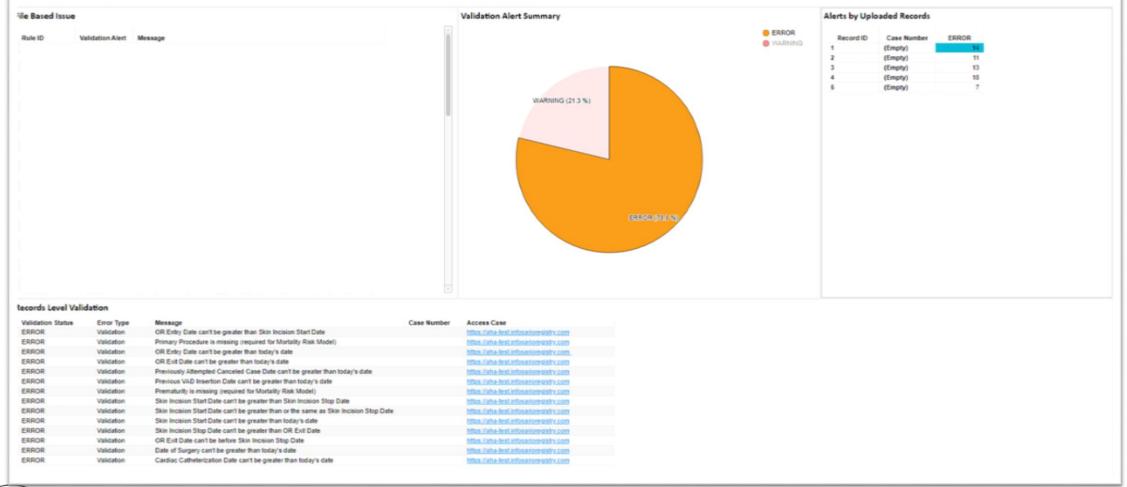

luded in Harvest 2.



### IQVIA Update – Supported Data Versions

#### Support Data Form Versions

- IQVIA will only support the ACSD <u>v2.9</u> and <u>v2.81</u> data collection versions.
- Previous data versions will not be uploaded.
  - The older version are not supported on the IQVIA platform
  - Example if the user uploads a file that contains fields that were collected in v2.73 or older the file will not be uploaded.
- Vendors have been notified that these are the only supported data versions and should not include previous version in their exported files.



# Uploader Workflow









#### File Structure Errors

Your file is not formatted properly and will not continue processing. Review the feedback below for more information.



Review Complete

### Sample Data Quality Report





### IQVIA Update – What's Next

- Missing Variable Report
  - Displays identified percent missing for data variables uses in analysis
- ACSD Participant Dashboard Report
  - Displays identified data variables for total case and percentage counts





### Missing Variable

|                                                                                                                         | Data Version | Surgery Year | S           | hortname    |                     | Name                          | Percent | N      |
|-------------------------------------------------------------------------------------------------------------------------|--------------|--------------|-------------|-------------|---------------------|-------------------------------|---------|--------|
| Report Desc