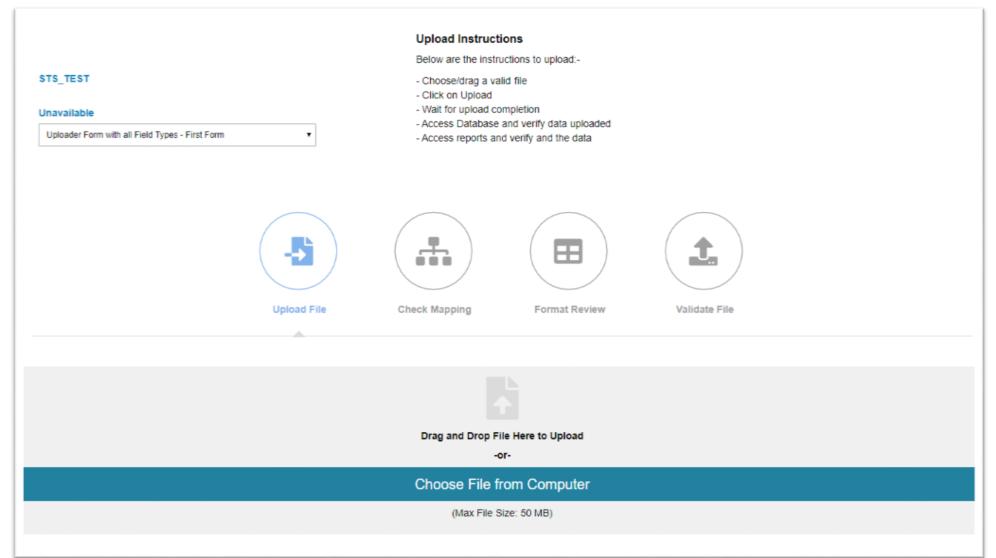

# Uploader Workflow

#### File Structure Errors

Your file is not formatted properly and will not continue processing. Review the feedback below for more information.

Review Complete