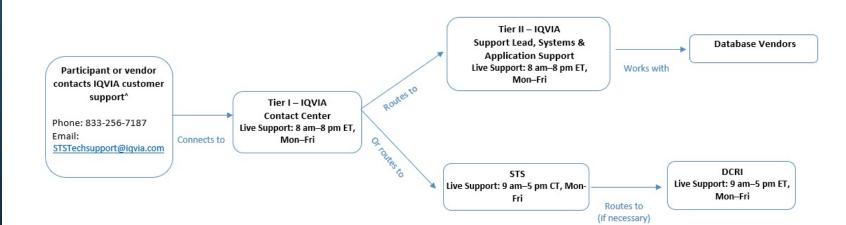

## IQVIA's Support Plan

^ Inquiries received outside live support hours will require a 24-hour turnaround window (i.e., one business day) for responses.