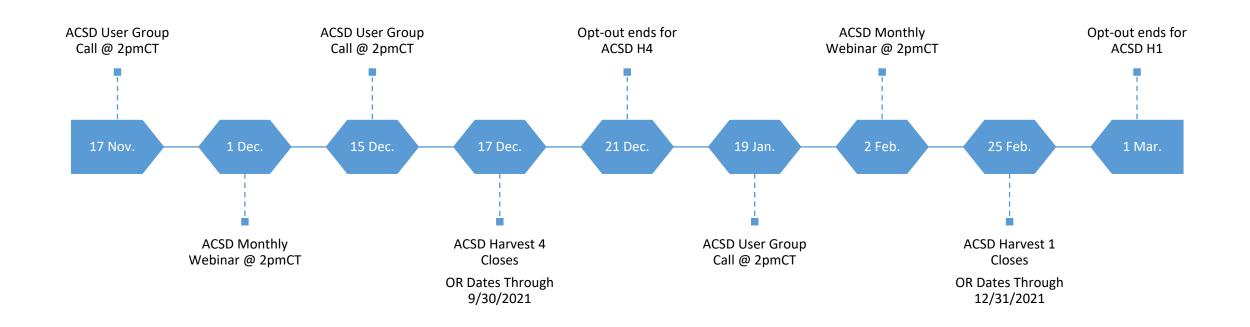

## Important Dates for Adult Cardiac

STS National Database<sup>™</sup> Trusted. Transformed. Real-Time.