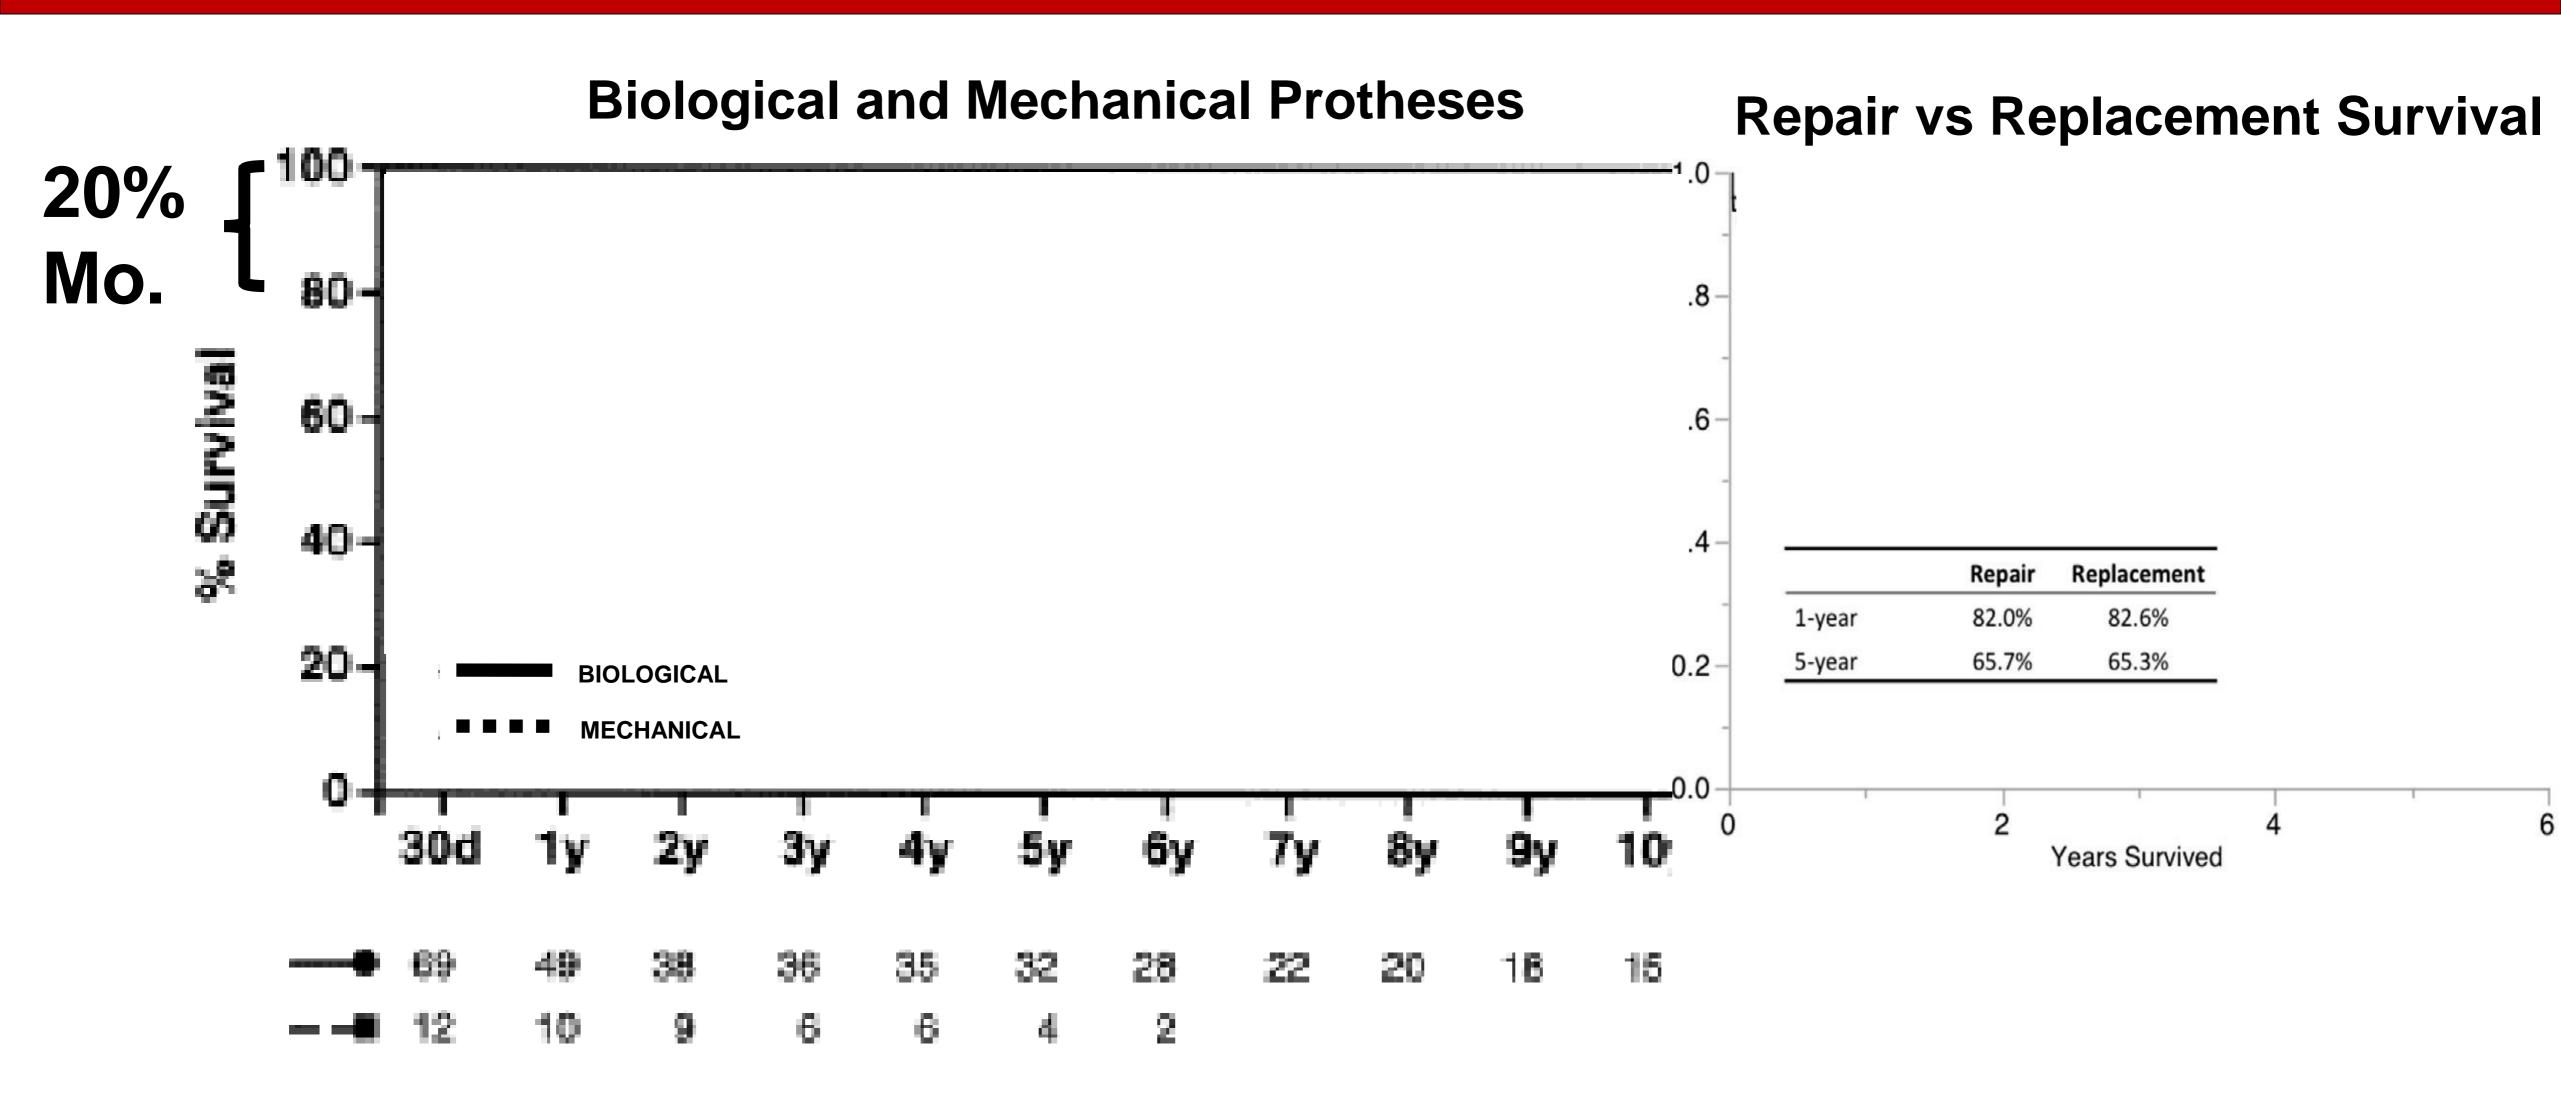

oard

Edwards Lifesciences Corp. Consultanting

# Functional vs Organic Tricuspid valve Regurgitation

- Functional TR is secondary to pulmonary HTN or left sided lesions (usually MS / MR):
  - -Normal leaflets
  - -Dilated TV annulus
- · Organic TR is secondary to TV disease:
  - -Rheumatic heart disease
  - -Acute endocarditis
  - -Trauma (incl. iatrogenic)
  - -Ebstein's anomaly
  - -Carcinoid syndrome

Repair

Repair /Replacemen t

# Type of valve Repair





## TRICUSPID VALVE ENDOCARDITIS

- INTRAVENUS DRUGS USER
- Cardiac implantable electronic device infection
- Indwelling lines:









60-90%

Staphylococcus Aureus
Pseudomonas aeruginosa

gram-negative microorganisms
Fungi
polymicrobial infections

Less

## SURGICAL OPTIONS



## Survival Post - TV Replacement for Endocarditis





# Tricuspid Valve Replacement











Decreased risk of recurrent TR

Increased risk of thromboembolic complications (especially mechanical)

# TV Endocarditis: Reconstructive Techniques



# TV Endocarditis: Reconstructive Techniques



# Complex tricuspid valve repair after endocarditis





## CARDIAC IMPLANTABLE ELECTRONIC DEVICE



- January 2010 a October 2018 → 2423
- n= 43



STS/EACTS Latin America Cardiovascular Surgery Conference 2018

STS/EACTS Latin America Cardiovascular Surgery Conference 2018

## CARDIAC IMPLANTABLE ELECTRONIC DEVICE



Complex Tricuspid Valve REDO







## SIMPLE EXCISION OF THE VEGETATION



#### EVEGETATION



#### STS/EACTS Latin America Cardiovascular Surgery Conference

November 15-17, 2018 Hilton Cartagena | Cartagena, Colombia