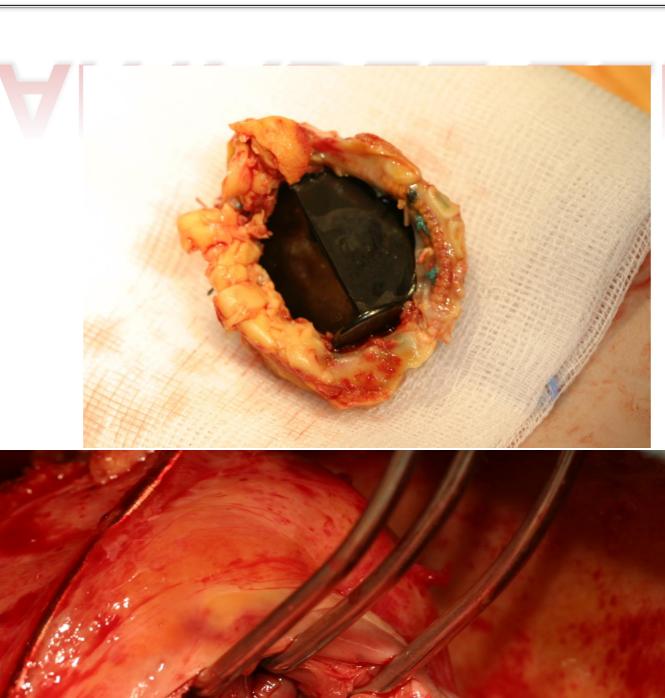

# Complex tricuspid valve repair after endocarditis

## CARDIAC IMPLANTABLE ELECTRONIC DEVICE

Complex Tricuspid Valve REDO