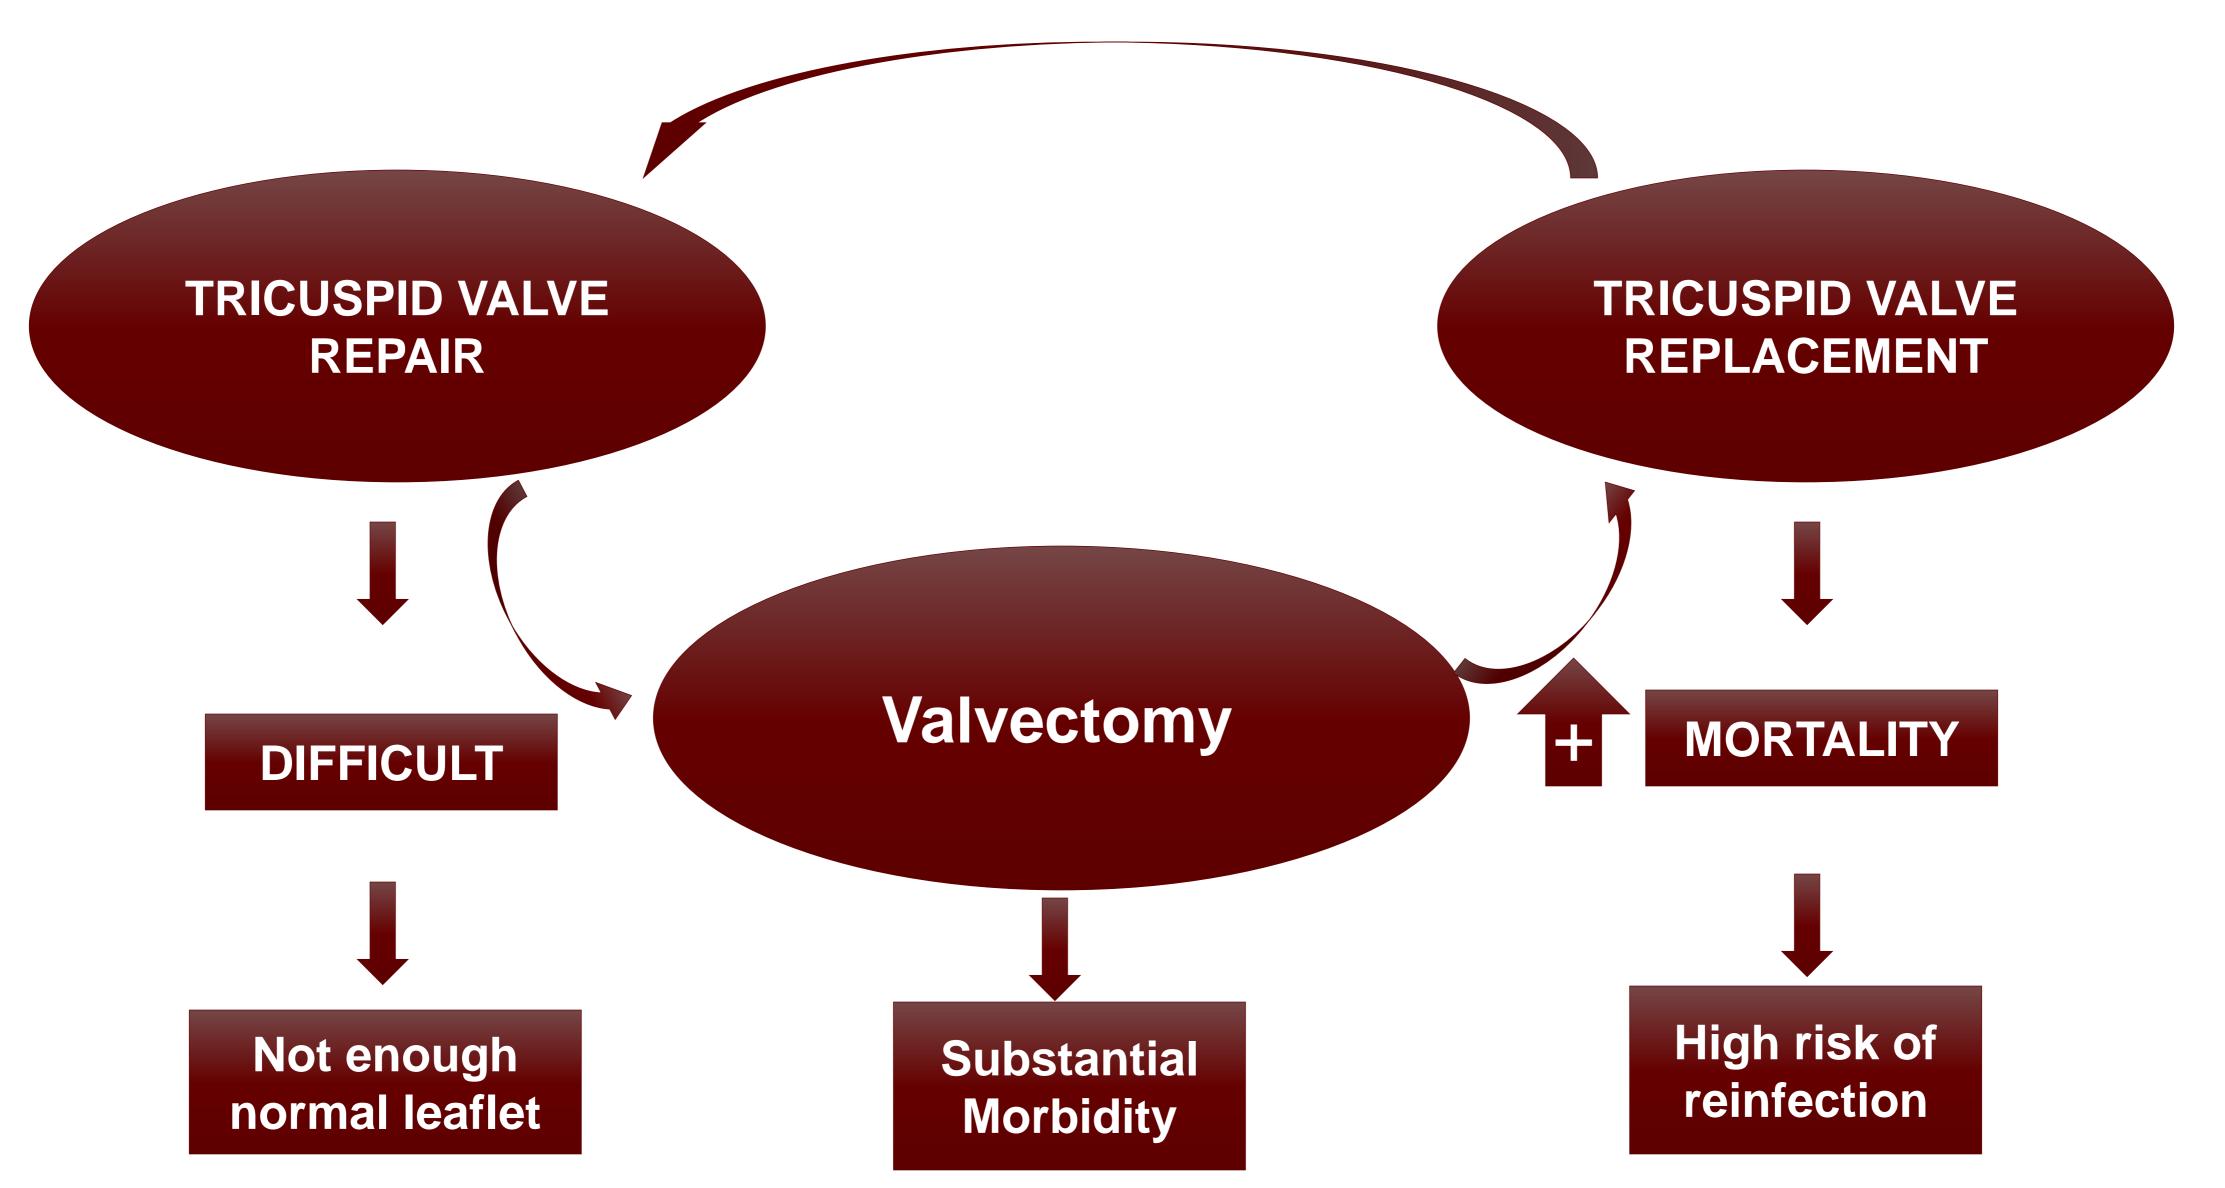

## SURGICAL OPTIONS

# Tricuspid Valve Replacement

Decreased risk of recurrent TR

Increased risk of thromboembolic complications (especially mechanical)