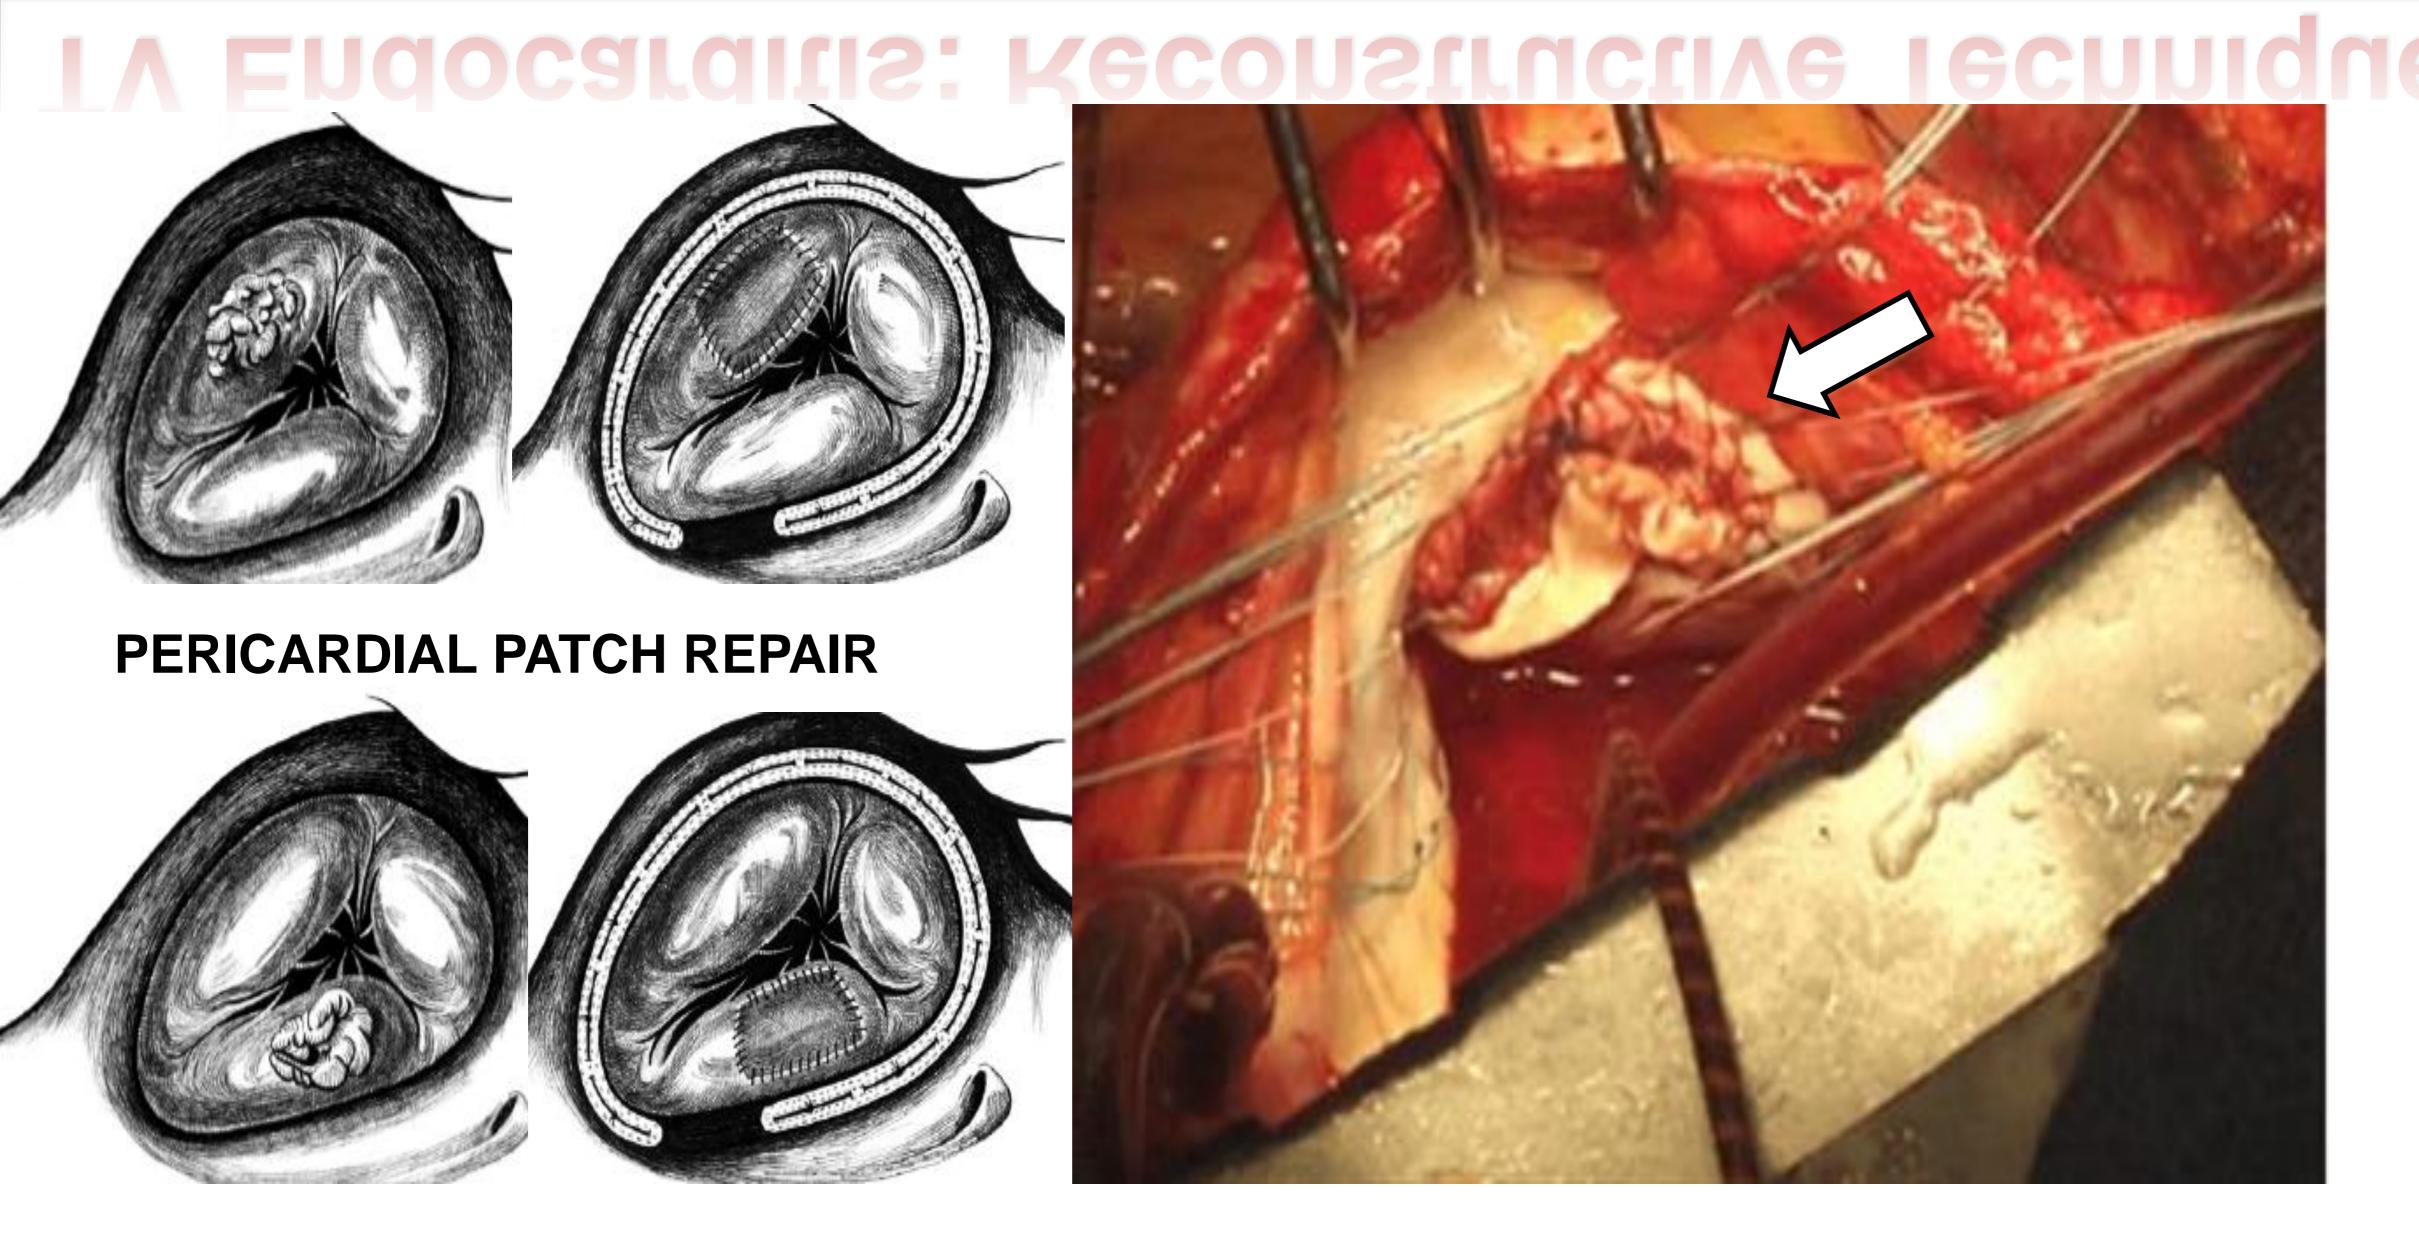

Normal leaflets
  - -Dilated TV annulus
- · Organic TR is secondary to TV disease:
  - -Rheumatic heart disease
  - -Acute endocarditis
  - -Trauma (incl. iatrogenic)
  - -Ebstein's anomaly
  - -Carcinoid syndrome

Repair

Repair /Replacemen t

# Type of valve Repair





## TRICUSPID VALVE ENDOCARDITIS

- INTRAVENUS DRUGS USER
- Cardiac implantable electronic device infection
- Indwelling lines:









60-90%

Staphylococcus Aureus
Pseudomonas aeruginosa

gram-negative microorganisms
Fungi
polymicrobial infections

Less

## SURGICAL OPTIONS



## Survival Post - TV Replacement for Endocarditis





# Tricuspid Valve Replacement











Decreased risk of recurrent TR

Increased risk of thromboembolic complications (especially mechanical)

# TV Endocarditis: Reconstructive Techniques



# TV Endocarditis: Reconstructive Techniques



# Complex tricuspid valve repair after endocarditis





## CARDIAC IMPLANTABLE ELECTRONIC DEVICE



- January 2010 a October 2018 → 2423
- n= 43



STS/EACTS Latin America Cardiovascular Surgery Conference 2018

STS/EACTS Latin America Cardiovascular Surgery Conference 2018

## CARDIAC IMPLANTABLE ELECTRONIC DEVICE



Complex Tricuspid Valve REDO







## SIMPLE EXCISION OF THE VEGETATION



#### EVEGETATION



#### STS/EACTS Latin America Cardiovascular Surgery Conference

November 15-17, 2018 Hilton Cartagena | Cartagena, Colombia