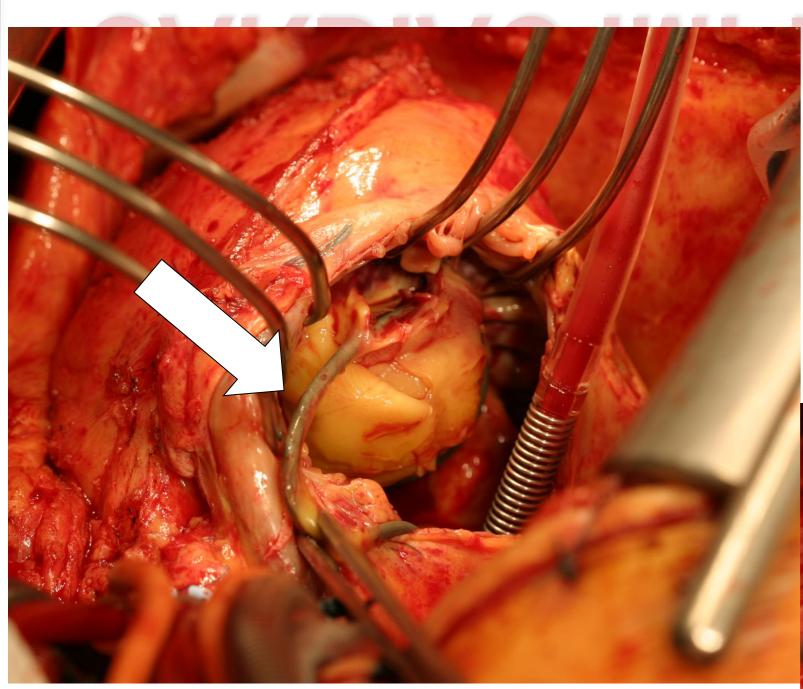

# Complex tricuspid valve repair after endocarditis

## CARDIAC IMPLANTABLE ELECTRONIC DEVICE

Complex Tricuspid Valve REDO