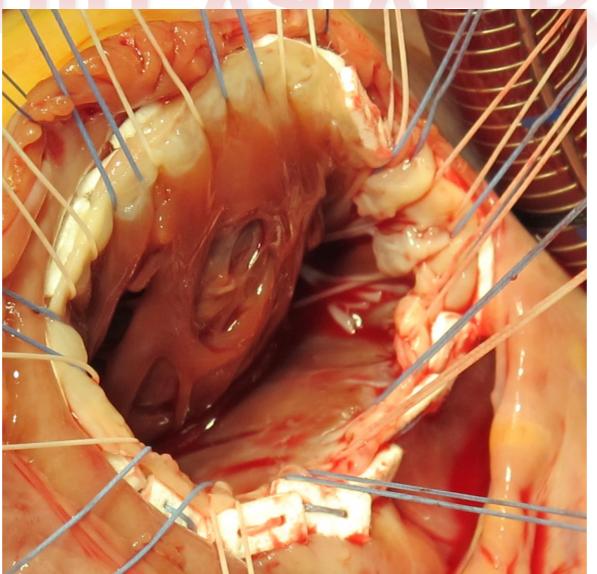

tanting

# Functional vs Organic Tricuspid valve Regurgitation

- Functional TR is secondary to pulmonary HTN or left sided lesions (usually MS / MR):
  - -Normal leaflets
  - -Dilated TV annulus
- · Organic TR is secondary to TV disease:
  - -Rheumatic heart disease
  - -Acute endocarditis
  - -Trauma (incl. iatrogenic)
  - -Ebstein's anomaly
  - -Carcinoid syndrome

Repair

Repair /Replacemen t

# Type of valve Repair





## TRICUSPID VALVE ENDOCARDITIS

- INTRAVENUS DRUGS USER
- Cardiac implantable electronic device infection
- Indwelling lines:









60-90%

Staphylococcus Aureus
Pseudomonas aeruginosa

gram-negative microorganisms
Fungi
polymicrobial infections

Less

## SURGICAL OPTIONS



## Survival Post - TV Replacement for Endocarditis





# Tricuspid Valve Replacement











Decreased risk of recurrent TR

Increased risk of thromboembolic complications (especially mechanical)

# TV Endocarditis: Reconstructive Techniques



# TV Endocarditis: Reconstructive Techniques



# Complex tricuspid valve repair after endocarditis





## CARDIAC IMPLANTABLE ELECTRONIC DEVICE



- January 2010 a October 2018 → 2423
- n= 43



STS/EACTS Latin America Cardiovascular Surgery Conference 2018

STS/EACTS Latin America Cardiovascular Surgery Conference 2018

## CARDIAC IMPLANTABLE ELECTRONIC DEVICE



Complex Tricuspid Valve REDO







## SIMPLE EXCISION OF THE VEGETATION



#### EVEGETATION



#### STS/EACTS Latin America Cardiovascular Surgery Conference

November 15-17, 2018 Hilton Cartagena | Cartagena, Colombia