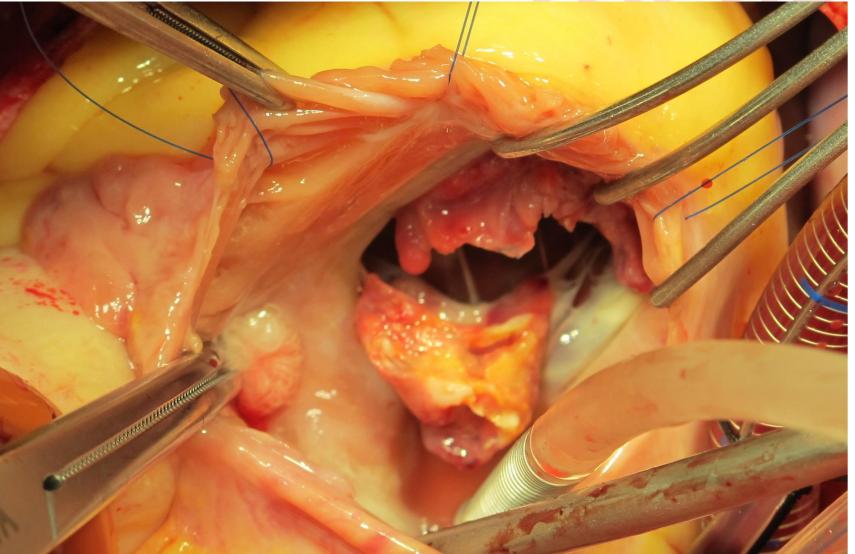

ultanting

# Functional vs Organic Tricuspid valve Regurgitation

- Functional TR is secondary to pulmonary HTN or left sided lesions (usually MS / MR):
  - -Normal leaflets
  - -Dilated TV annulus
- · Organic TR is secondary to TV disease:
  - -Rheumatic heart disease
  - -Acute endocarditis
  - -Trauma (incl. iatrogenic)
  - -Ebstein's anomaly
  - -Carcinoid syndrome

Repair

Repair /Replacemen t

# Type of valve Repair





## TRICUSPID VALVE ENDOCARDITIS

- INTRAVENUS DRUGS USER
- Cardiac implantable electronic device infection
- Indwelling lines:









60-90%

Staphylococcus Aureus
Pseudomonas aeruginosa

gram-negative microorganisms
Fungi
polymicrobial infections

Less

## SURGICAL OPTIONS



## Survival Post - TV Replacement for Endocarditis





# Tricuspid Valve Replacement











Decreased risk of recurrent TR

Increased risk of thromboembolic complications (especially mechanical)

# TV Endocarditis: Reconstructive Techniques



# TV Endocarditis: Reconstructive Techniques



# Complex tricuspid valve repair after endocarditis





## CARDIAC IMPLANTABLE ELECTRONIC DEVICE



- January 2010 a October 2018 → 2423
- n= 43



STS/EACTS Latin America Cardiovascular Surgery Conference 2018

STS/EACTS Latin America Cardiovascular Surgery Conference 2018

## CARDIAC IMPLANTABLE ELECTRONIC DEVICE



Complex Tricuspid Valve REDO







## SIMPLE EXCISION OF THE VEGETATION



#### EVEGETATION



#### STS/EACTS Latin America Cardiovascular Surgery Conference

November 15-17, 2018 Hilton Cartagena | Cartagena, Colombia