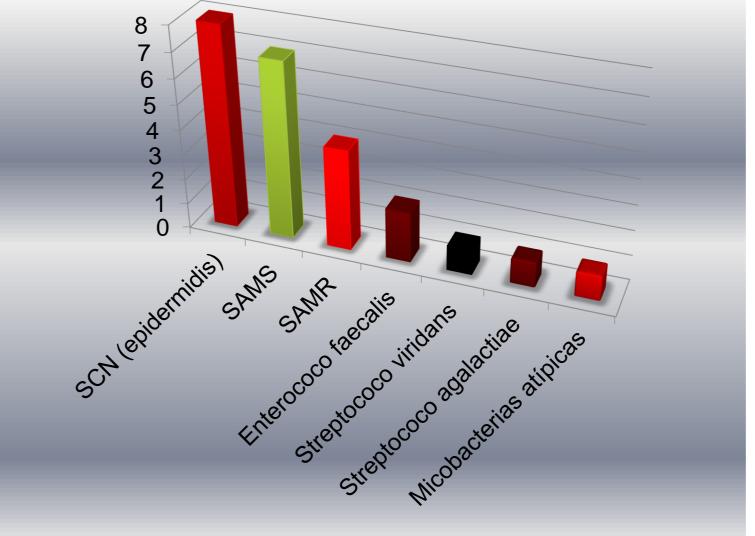

## TRICUSPID VALVE ENDOCARDITIS

- INTRAVENUS DRUGS USER
- Cardiac implantable electronic device infection
- Indwelling lines:

60-90%

Staphylococcus Aureus
Pseudomonas aeruginosa

gram-negative microorganisms
Fungi
polymicrobial infections