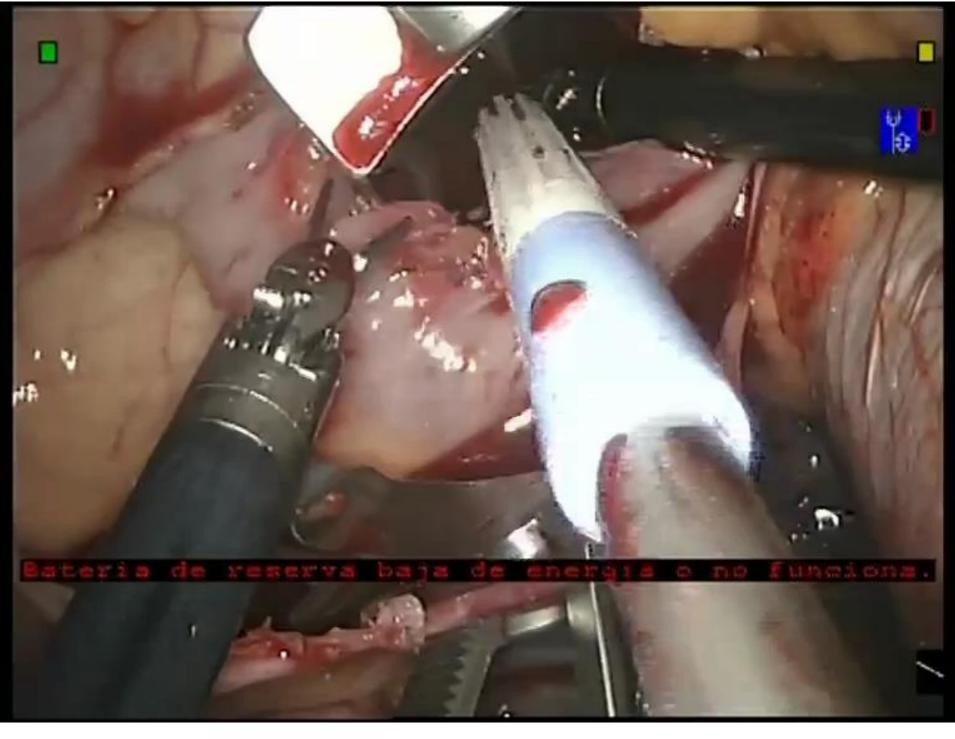

am-negative microorganisms
Fungi
polymicrobial infections

Less

## SURGICAL OPTIONS



## Survival Post - TV Replacement for Endocarditis





# Tricuspid Valve Replacement











Decreased risk of recurrent TR

Increased risk of thromboembolic complications (especially mechanical)

# TV Endocarditis: Reconstructive Techniques



# TV Endocarditis: Reconstructive Techniques



# Complex tricuspid valve repair after endocarditis





## CARDIAC IMPLANTABLE ELECTRONIC DEVICE



- January 2010 a October 2018 → 2423
- n= 43



STS/EACTS Latin America Cardiovascular Surgery Conference 2018

STS/EACTS Latin America Cardiovascular Surgery Conference 2018

## CARDIAC IMPLANTABLE ELECTRONIC DEVICE



Complex Tricuspid Valve REDO







## SIMPLE EXCISION OF THE VEGETATION



#### EVEGETATION



#### STS/EACTS Latin America Cardiovascular Surgery Conference

November 15-17, 2018 Hilton Cartagena | Cartagena, Colombia