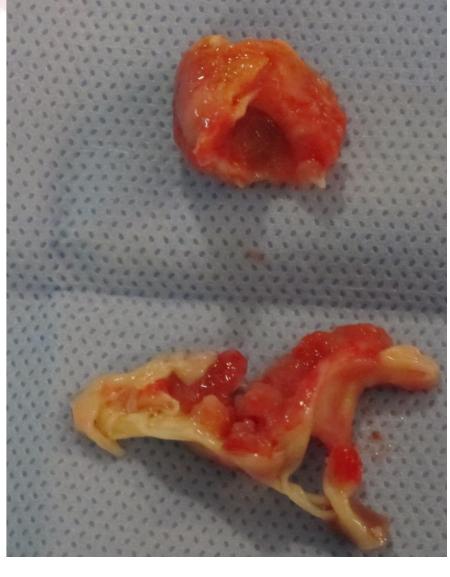

ing

# Functional vs Organic Tricuspid valve Regurgitation

- Functional TR is secondary to pulmonary HTN or left sided lesions (usually MS / MR):
  - -Normal leaflets
  - -Dilated TV annulus
- · Organic TR is secondary to TV disease:
  - -Rheumatic heart disease
  - -Acute endocarditis
  - -Trauma (incl. iatrogenic)
  - -Ebstein's anomaly
  - -Carcinoid syndrome

Repair

Repair /Replacemen t

# Type of valve Repair





## TRICUSPID VALVE ENDOCARDITIS

- INTRAVENUS DRUGS USER
- Cardiac implantable electronic device infection
- Indwelling lines:









60-90%

Staphylococcus Aureus
Pseudomonas aeruginosa

gram-negative microorganisms
Fungi
polymicrobial infections

Less

## SURGICAL OPTIONS



## Survival Post - TV Replacement for Endocarditis





# Tricuspid Valve Replacement











Decreased risk of recurrent TR

Increased risk of thromboembolic complications (especially mechanical)

# TV Endocarditis: Reconstructive Techniques



# TV Endocarditis: Reconstructive Techniques



# Complex tricuspid valve repair after endocarditis





## CARDIAC IMPLANTABLE ELECTRONIC DEVICE



- January 2010 a October 2018 → 2423
- n= 43



STS/EACTS Latin America Cardiovascular Surgery Conference 2018

STS/EACTS Latin America Cardiovascular Surgery Conference 2018

## CARDIAC IMPLANTABLE ELECTRONIC DEVICE



Complex Tricuspid Valve REDO







## SIMPLE EXCISION OF THE VEGETATION



#### EVEGETATION



#### STS/EACTS Latin America Cardiovascular Surgery Conference

November 15-17, 2018 Hilton Cartagena | Cartagena, Colombia