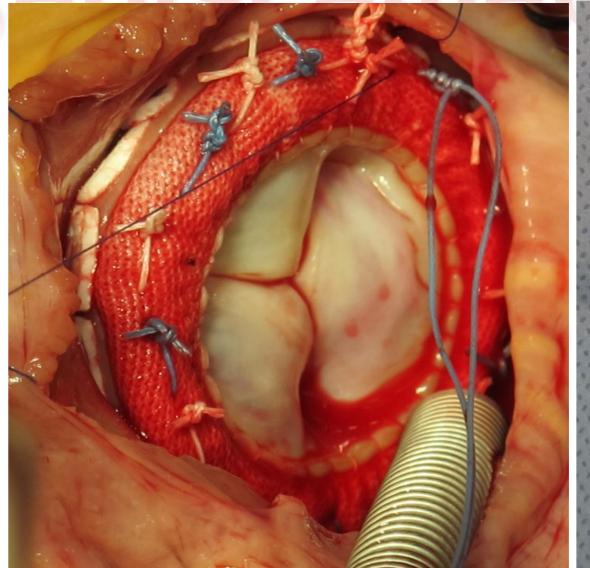

nting

# Functional vs Organic Tricuspid valve Regurgitation

- Functional TR is secondary to pulmonary HTN or left sided lesions (usually MS / MR):
  - -Normal leaflets
  - -Dilated TV annulus
- · Organic TR is secondary to TV disease:
  - -Rheumatic heart disease
  - -Acute endocarditis
  - -Trauma (incl. iatrogenic)
  - -Ebstein's anomaly
  - -Carcinoid syndrome

Repair

Repair /Replacemen t

# Type of valve Repair





## TRICUSPID VALVE ENDOCARDITIS

- INTRAVENUS DRUGS USER
- Cardiac implantable electronic device infection
- Indwelling lines:









60-90%

Staphylococcus Aureus
Pseudomonas aeruginosa

gram-negative microorganisms
Fungi
polymicrobial infections

Less

## SURGICAL OPTIONS



## Survival Post - TV Replacement for Endocarditis





# Tricuspid Valve Replacement











Decreased risk of recurrent TR

Increased risk of thromboembolic complications (especially mechanical)

# TV Endocarditis: Reconstructive Techniques



# TV Endocarditis: Reconstructive Techniques



# Complex tricuspid valve repair after endocarditis





## CARDIAC IMPLANTABLE ELECTRONIC DEVICE



- January 2010 a October 2018 → 2423
- n= 43



STS/EACTS Latin America Cardiovascular Surgery Conference 2018

STS/EACTS Latin America Cardiovascular Surgery Conference 2018

## CARDIAC IMPLANTABLE ELECTRONIC DEVICE



Complex Tricuspid Valve REDO







## SIMPLE EXCISION OF THE VEGETATION



#### EVEGETATION



#### STS/EACTS Latin America Cardiovascular Surgery Conference

November 15-17, 2018 Hilton Cartagena | Cartagena, Colombia