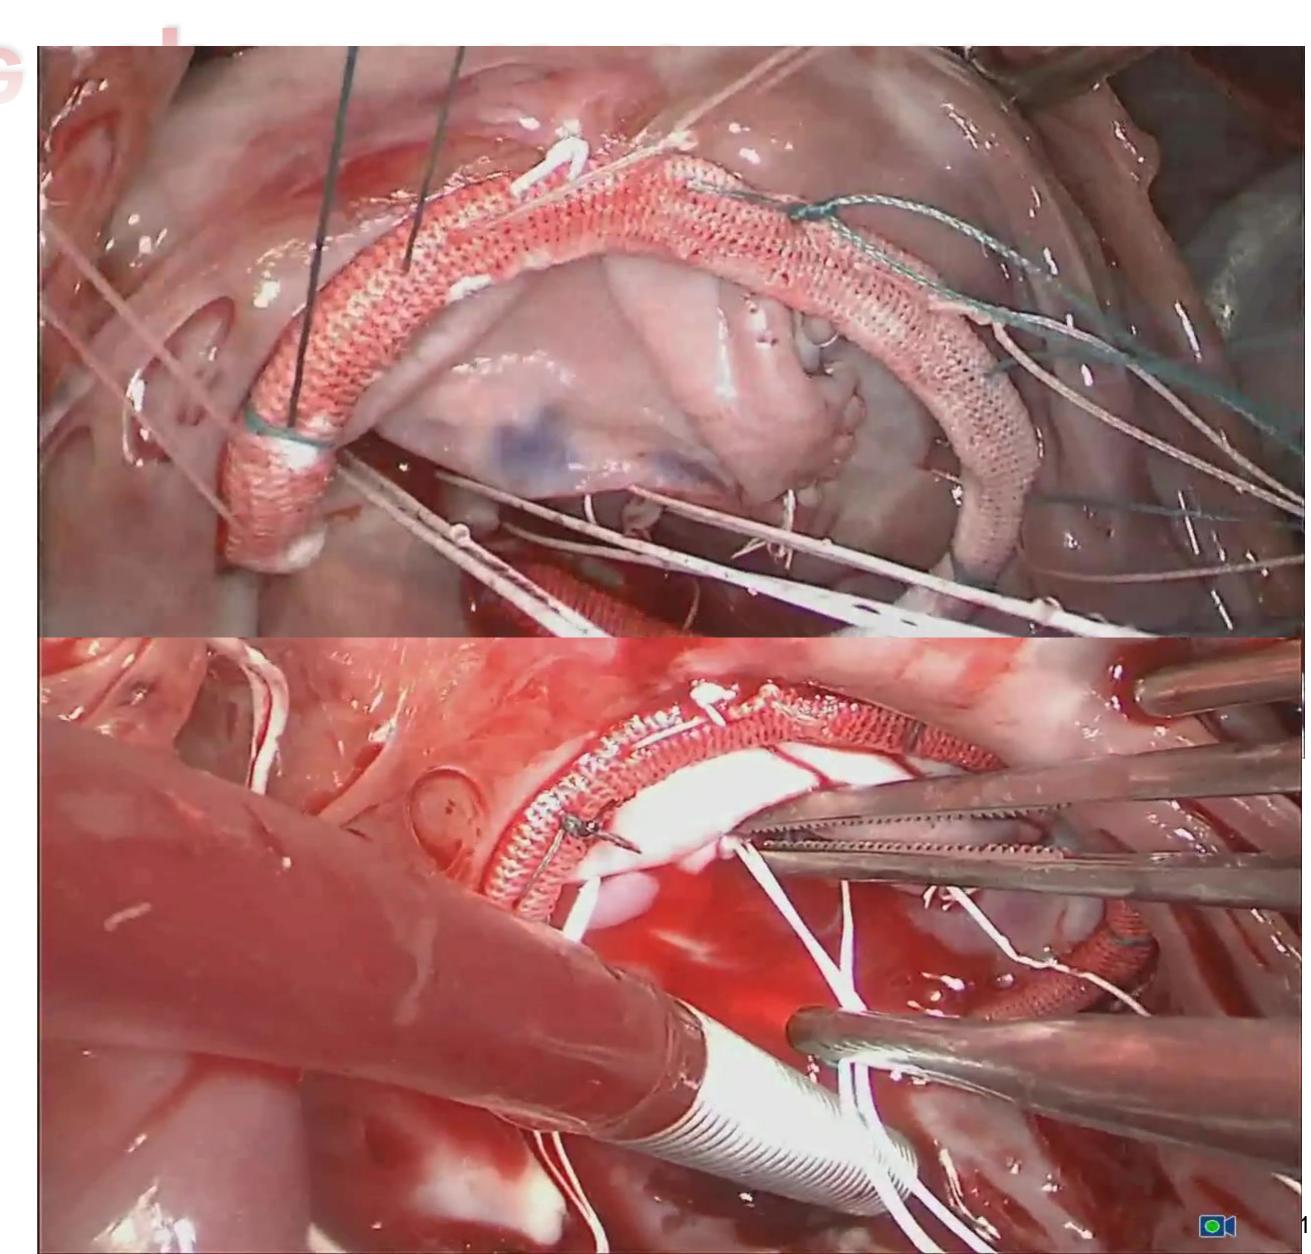

# Tricuspid Valve Replacement

Decreased risk of recurrent TR

Increased risk of thromboembolic complications (especially mechanical)

# Complex tricuspid valve repair after endocarditis