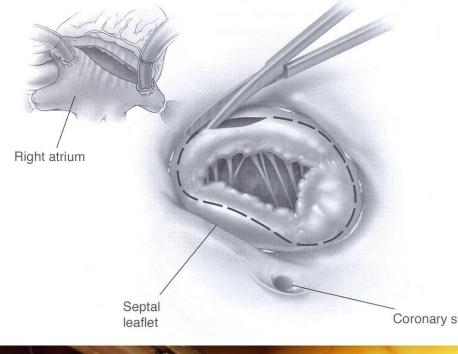

rd

Edwards Lifesciences Corp. Consultanting

# Functional vs Organic Tricuspid valve Regurgitation

- Functional TR is secondary to pulmonary HTN or left sided lesions (usually MS / MR):
  - -Normal leaflets
  - -Dilated TV annulus
- · Organic TR is secondary to TV disease:
  - -Rheumatic heart disease
  - -Acute endocarditis
  - -Trauma (incl. iatrogenic)
  - -Ebstein's anomaly
  - -Carcinoid syndrome

Repair

Repair /Replacemen t

# Type of valve Repair





## TRICUSPID VALVE ENDOCARDITIS

- INTRAVENUS DRUGS USER
- Cardiac implantable electronic device infection
- Indwelling lines:









60-90%

Staphylococcus Aureus
Pseudomonas aeruginosa

gram-negative microorganisms
Fungi
polymicrobial infections

Less

## SURGICAL OPTIONS



## Survival Post - TV Replacement for Endocarditis





# Tricuspid Valve Replacement











Decreased risk of recurrent TR

Increased risk of thromboembolic complications (especially mechanical)

# TV Endocarditis: Reconstructive Techniques



# TV Endocarditis: Reconstructive Techniques



# Complex tricuspid valve repair after endocarditis





## CARDIAC IMPLANTABLE ELECTRONIC DEVICE



- January 2010 a October 2018 → 2423
- n= 43



STS/EACTS Latin America Cardiovascular Surgery Conference 2018

STS/EACTS Latin America Cardiovascular Surgery Conference 2018

## CARDIAC IMPLANTABLE ELECTRONIC DEVICE



Complex Tricuspid Valve REDO







## SIMPLE EXCISION OF THE VEGETATION



#### EVEGETATION



#### STS/EACTS Latin America Cardiovascular Surgery Conference

November 15-17, 2018 Hilton Cartagena | Cartagena, Colombia