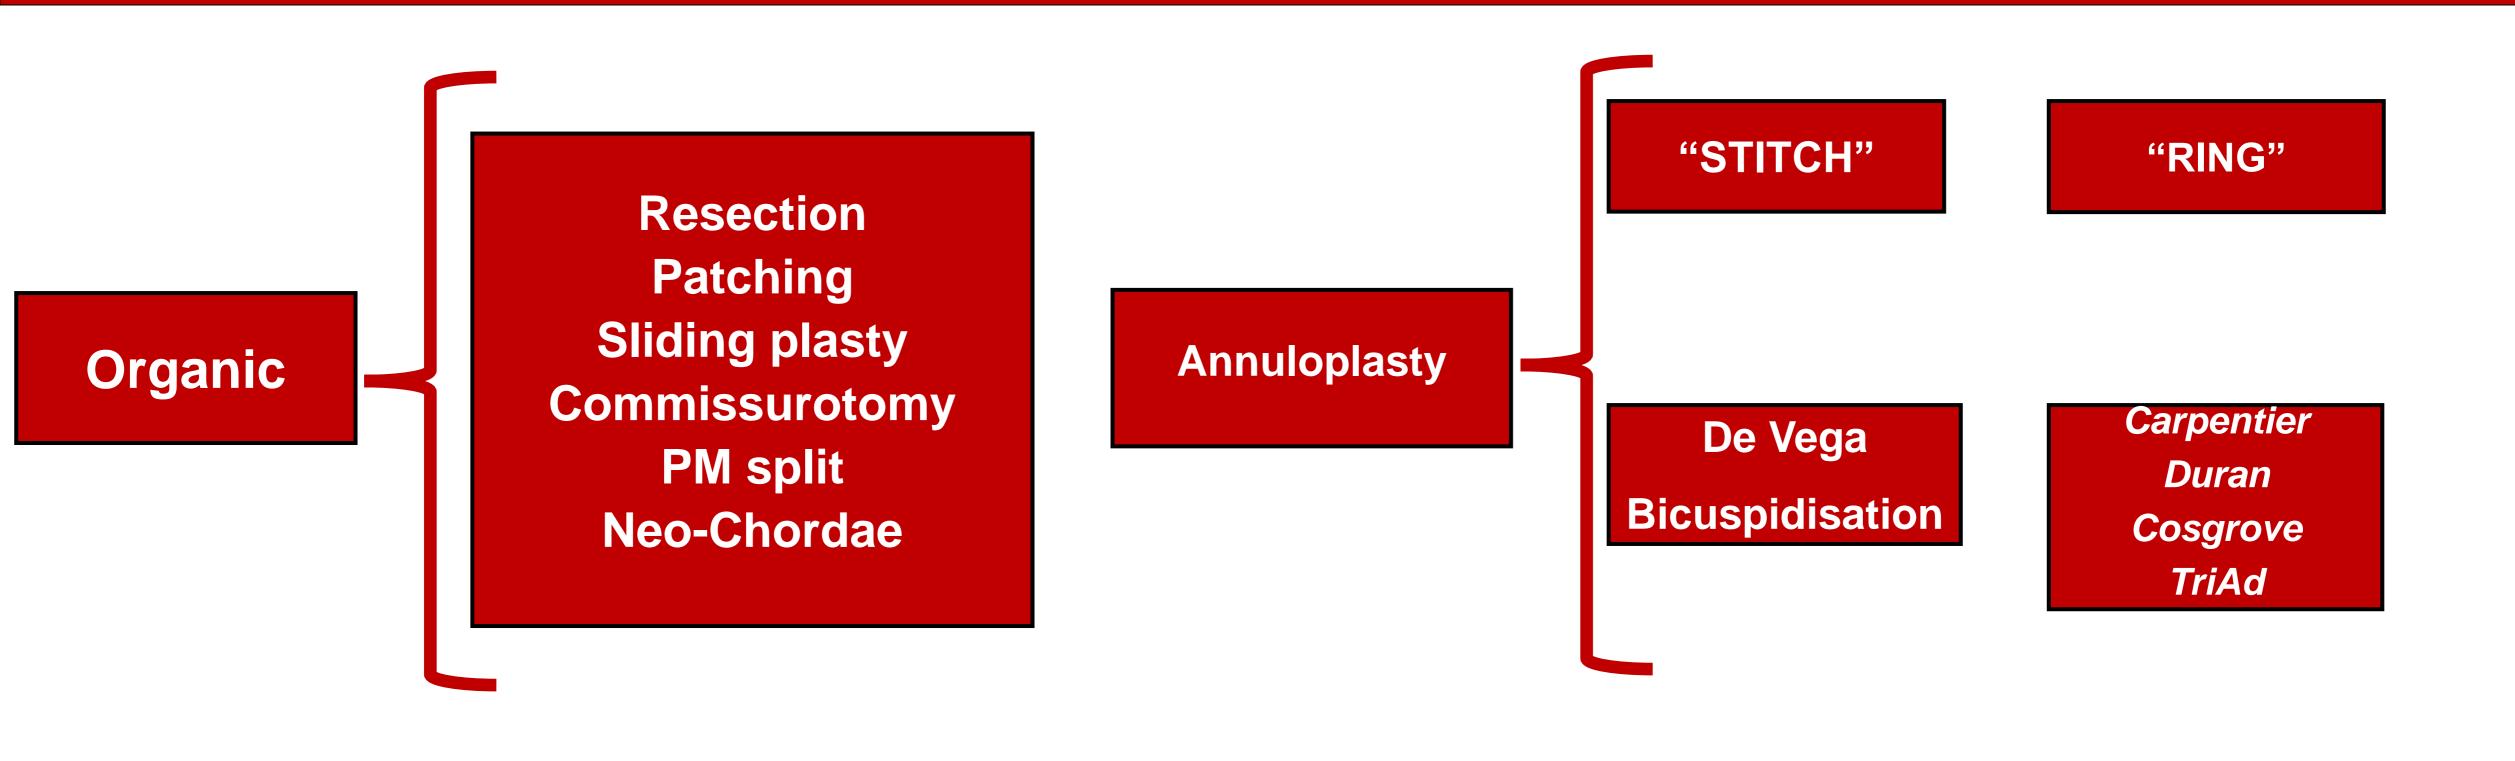

# Type of valve Repair

# TV Endocarditis: Reconstructive Techniques

# Complex tricuspid valve repair after endocarditis