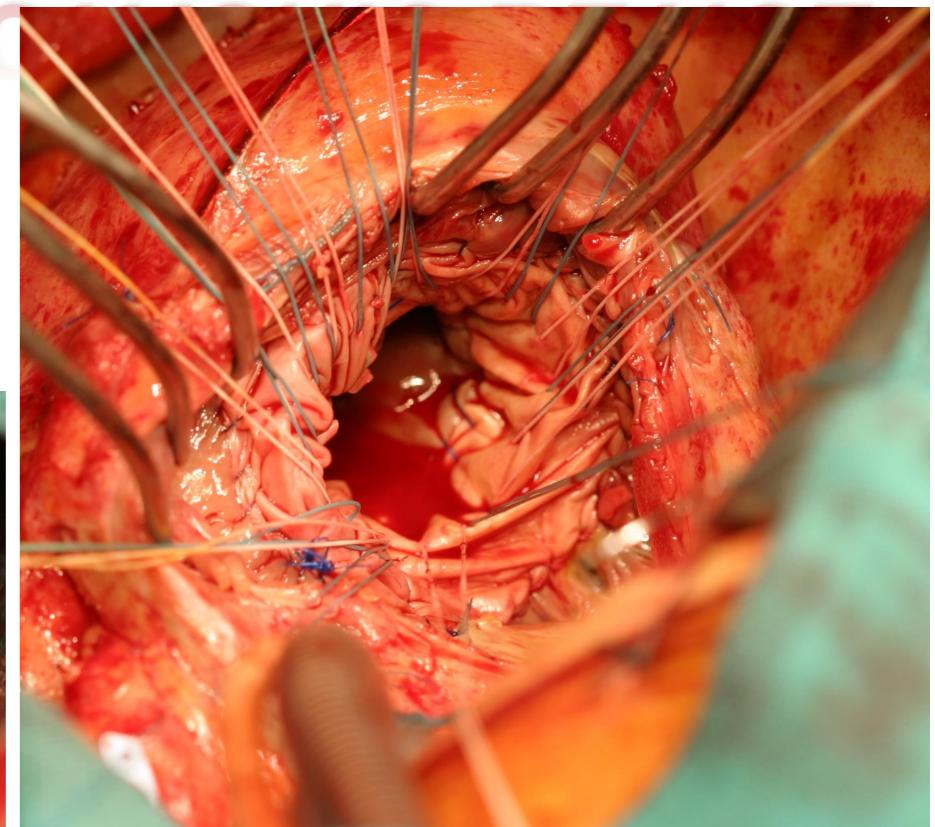

# Complex tricuspid valve repair after endocarditis

# TV Endocarditis: Reconstructive Techniques