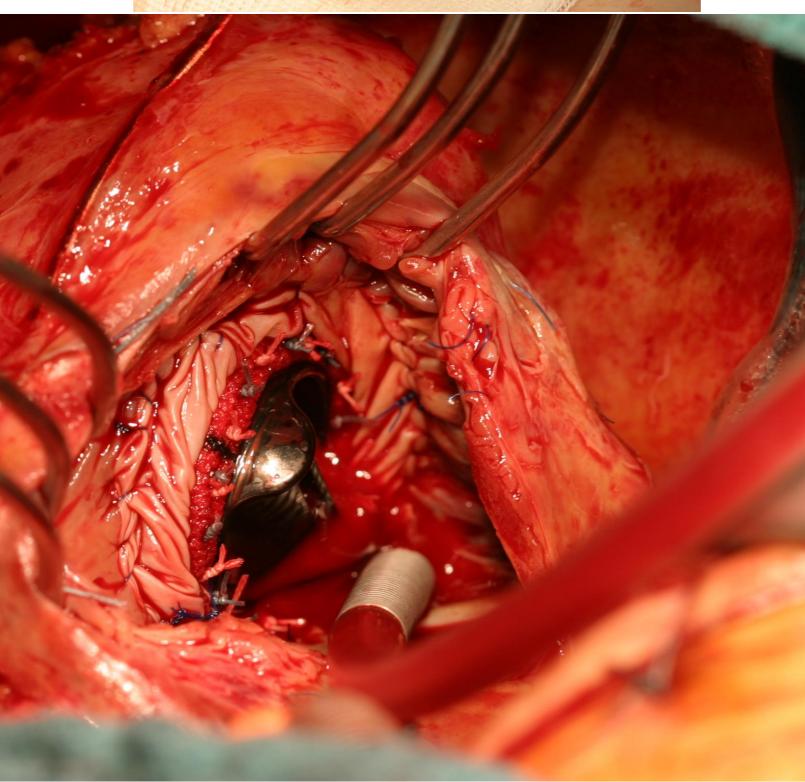

# Complex tricuspid valve repair after endocarditis

## CARDIAC IMPLANTABLE ELECTRONIC DEVICE

Complex Tricuspid Valve REDO