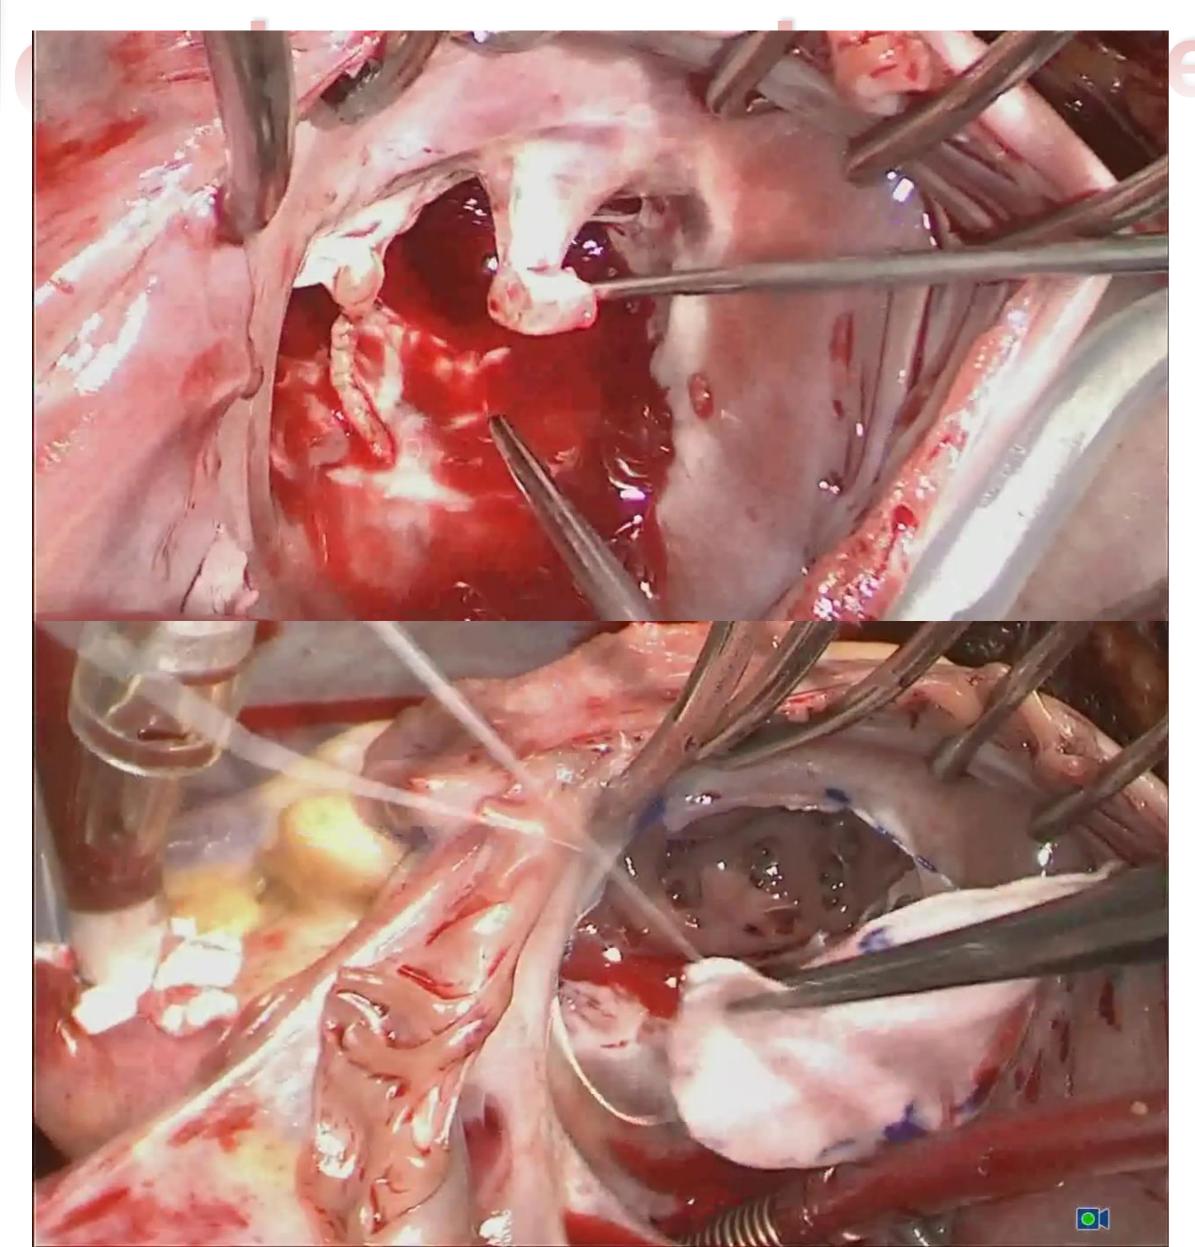

# Complex tricuspid valve repair after endocarditis

## SIMPLE EXCISION OF THE VEGETATION

#### EVEGETATION