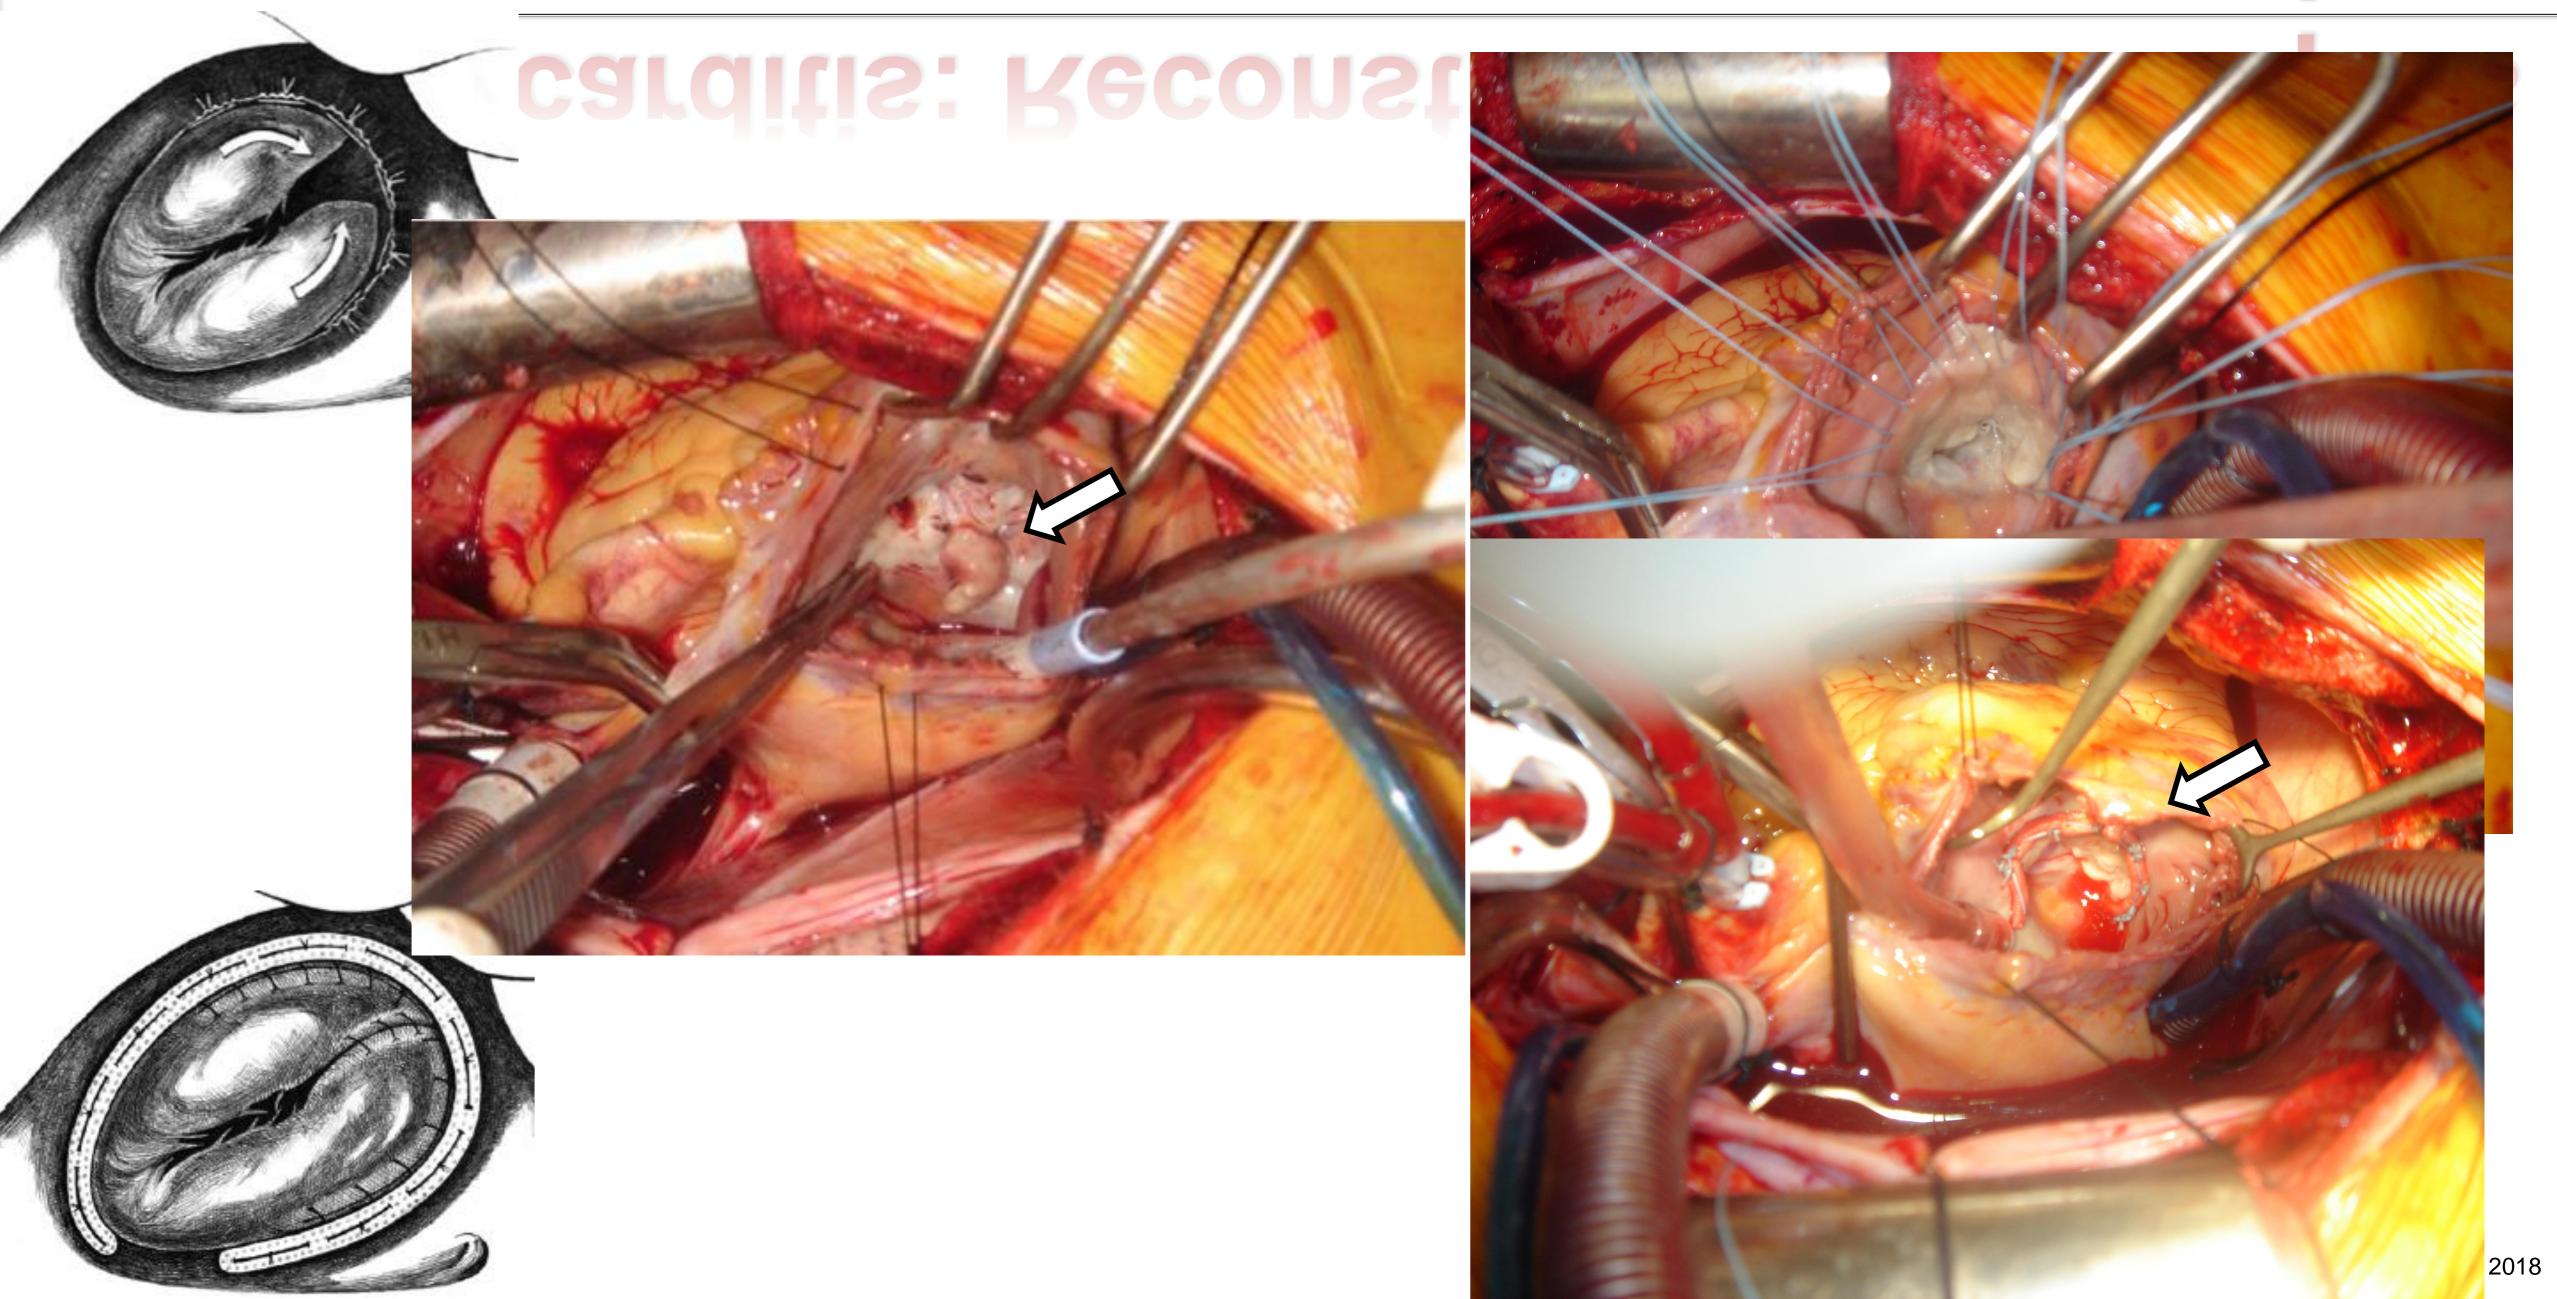

# TV Endocarditis: Reconstructive Techniques

# Complex tricuspid valve repair after endocarditis